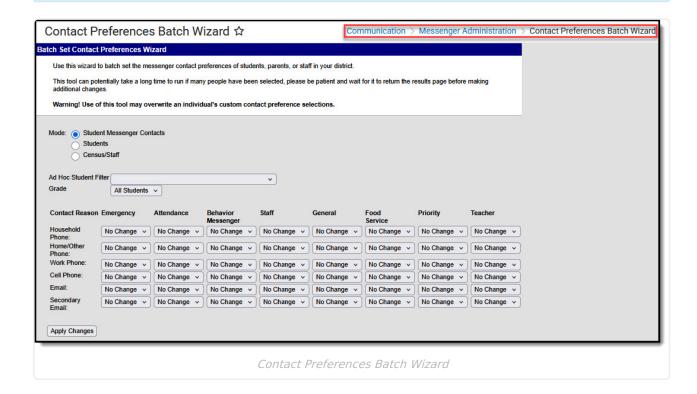

## **Contact Preferences Batch Wizard Tool Rights**

Last Modified on 07/23/2025 4:27 pm CDT

Administrators can use the Contact Preferences Batch Wizard to mass-update messenger contact preferences for students, parents, and staff. This tool overwrites existing selections on the Demographics tab that determine where/how different types of messages will be sent to the selected persons.

See the Contact Preferences Batch Wizard article to learn how to use this tool.