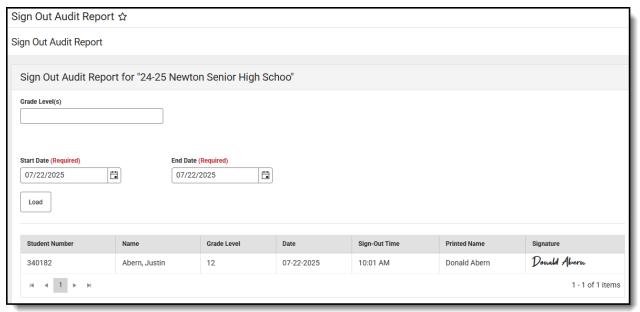

## **Generate Sign Out Audit Report**

- 1. *(optional)* Select the grade levels you wish to search over. If none are selected, all grades are included
- 2. Select the date range you wish to search over.
- 3. Click Load.
- 4. If needed, click Export Sign Out Audit to export the current results as a PDF.