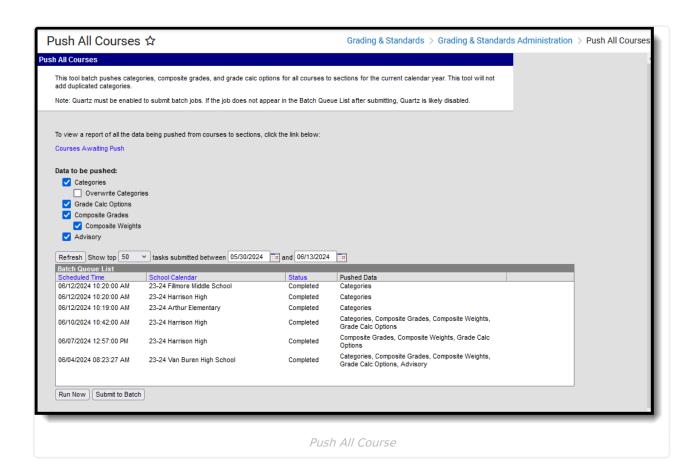

See the Push All Courses article to learn how to use this tool.

Review the <u>Course Masters Overview</u> article for information on Course Masters best practices and a Course Master Workflow.