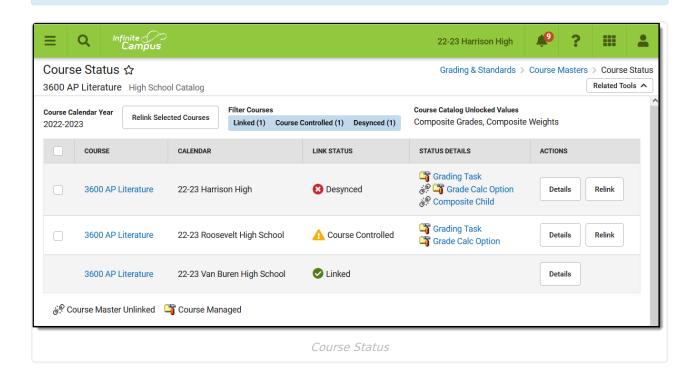

## Available Tool Rights | Suggested User Groups

The Course Status tool lists all of the courses associated with a course master in the selected School Year. This tool allows users to:

- See the status of grading setup for each course in relation to the course master.
- Relink courses to the course master to reestablish grading setup control at the master level.

See the Course Status article to learn how to use this tool.