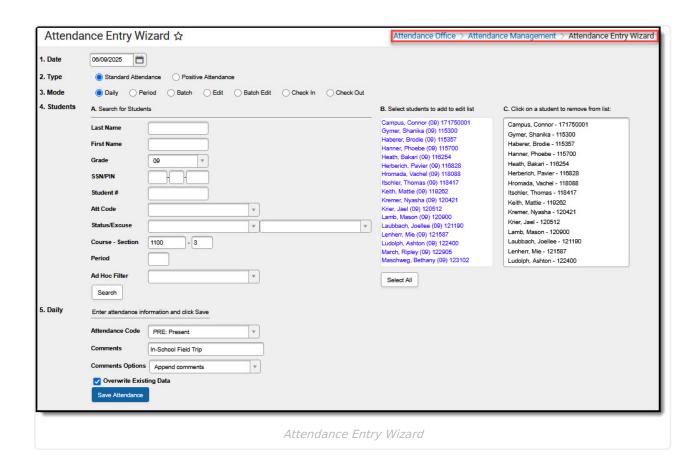

## **Attendance Entry Wizard Tool Rights**

Last Modified on 07/09/2025 1:11 pm CDT

The **Attendance Entry Wizard** provides attendance office staff with several different ways to mass-enter or edit attendance data for selected groups of students.

See the Attendance Entry Wizard article to learn how this tool is used.