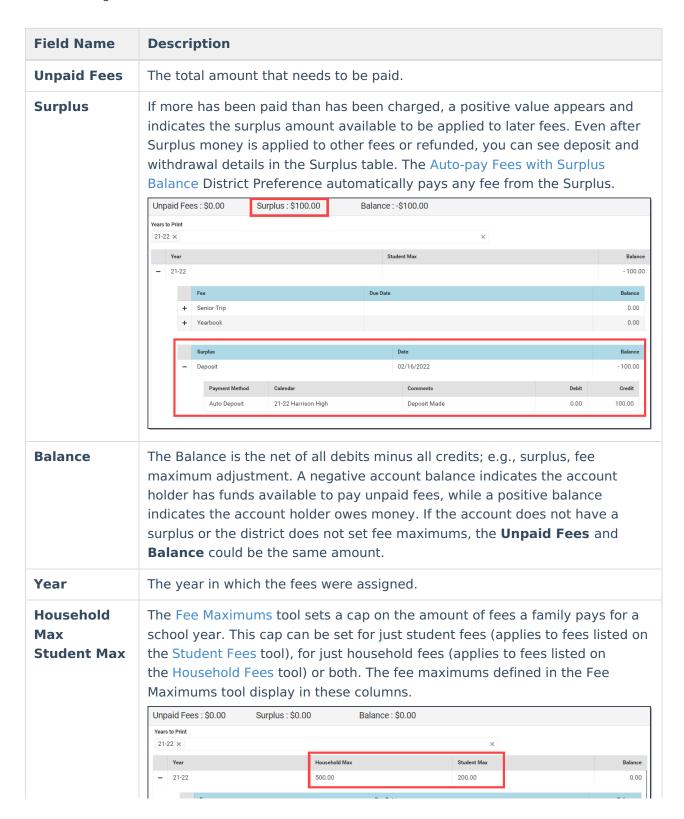

## **Fees Field Descriptions**

Last Modified on 04/22/2025 12:33 pm CDT

The Fees tool itemizes all fees assigned to a person, including totals of how much was charged, how much was paid, and the remaining balance or surplus.

The following table describes all of the fields found on the Fees tool.





|                 | Fee                                                                                                                                                                                                                                                                                                                                                           |            | Due Date                 | Due Date   |       |        |      |
|-----------------|----------------------------------------------------------------------------------------------------------------------------------------------------------------------------------------------------------------------------------------------------------------------------------------------------------------------------------------