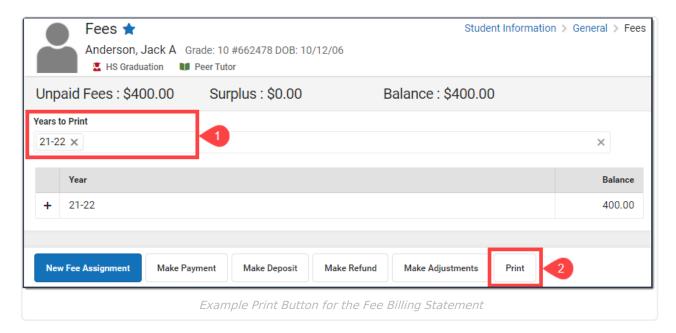

If a student does not have an active primary address marked for Mailing (the address has an end date), the report will generate for the student but not include an address.

To print a student's Fee Billing Statement, select the **Years to Print** then click the **Print** button at the bottom of the screen.