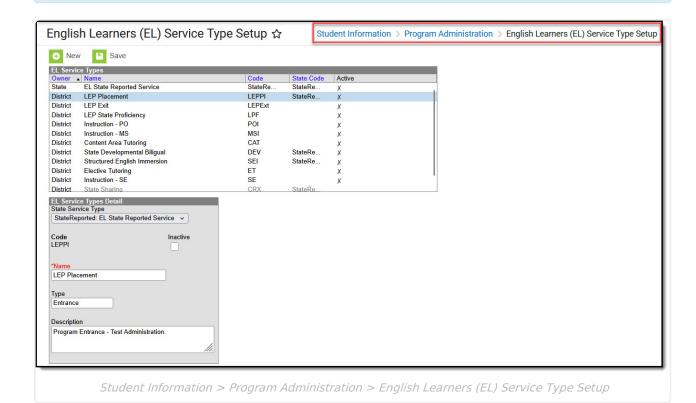

## **English Learners Service Type Setup Tool Rights**

Last Modified on 04/15/2025 8:57 am CDT

Service Types can be created by the District, or pushed down from the State.

Use of this tool varies by state. For example, Kentucky users can view the tool but Service Types are managed by the State. See the English Learners Service Type Setup article for more information about how this tool is used.