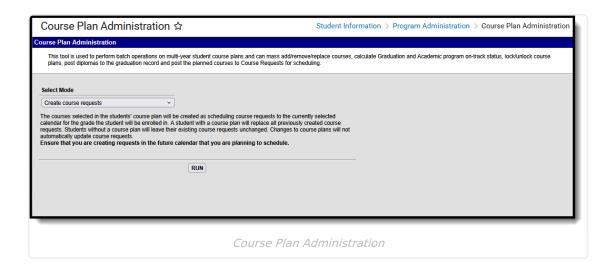

## **Course Plan Admin Tool Rights**

Last Modified on 04/11/2025 3:12 pm CDT

The Course Plan Administration tool performs operations to lock and unlock course plans, clear parent/guardian approval, calculate program on-track status, post diplomas and planned courses to Course Requests for scheduling for multiple students at once, post certifications and seals, and update student status.

See the Course Plan Administration article for additional information.