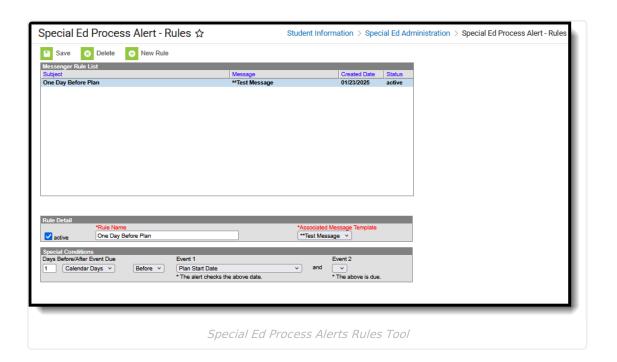

## **Special Ed Process Alert Rules**

Process Alert rules determine when Process Alert messages are sent. Message templates must be created on the Messages tab before establishing rules.

See the Process Alert Rules article for additional information.