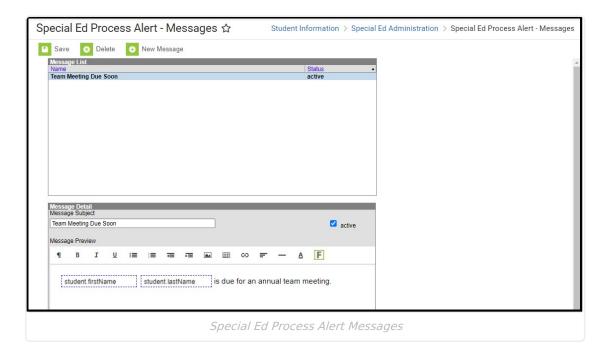

## **Special Ed Process Alerts Messages**

Message templates are created in the Messages tab using the <u>WYSIWYG</u> editor. Message templates are required to determine rules and schedule alerts to be sent to special education case managers.

See the Process Alerts Messages article for information on using Process Alerts for Special Education staff.