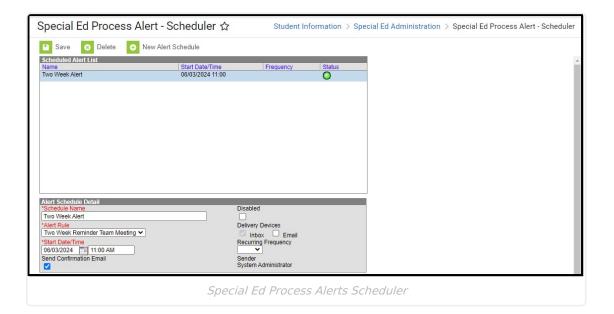

# **Special Ed Process Alerts Scheduler**

The Evaluators tool lists individuals who can be assigned in an Evaluation. This tool may not be available in your state.

See the Process Alerts Scheduler article for additional information.