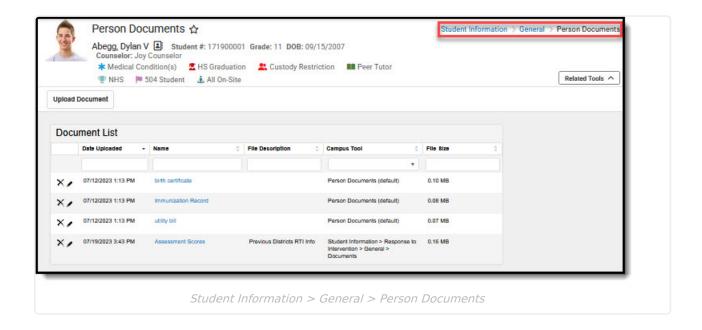

## Person Documents (Student) Tool Rights

Last Modified on 03/07/2025 3:38 pm CST

The **Person Documents** tool allows users to view a selected student's uploaded person documents regardless of which tool was used to upload them. Users with rights to do so can manage the document list from here, as well as upload additional documents.

See the Person Documents (Student) article to learn more about this tool.

Campus Digital Repository **must be enabled in order for documents to be uploaded in Campus.** 