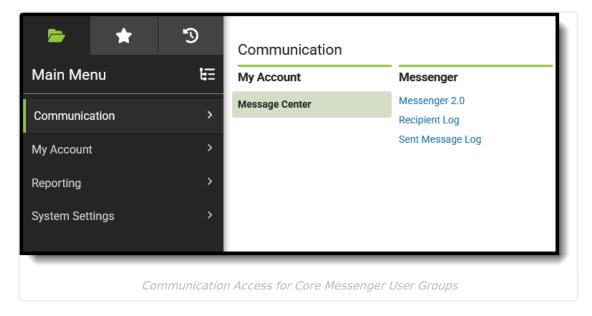

## **Core Messenger User Group**

### Communication

### Messenger

▶ Click here to expand...

For the following tool rights, ALL is the only selection available.

| Tool                             | All | Read | Write | Add | Delete |
|----------------------------------|-----|------|-------|-----|--------|
| Messenger 2.0                    | X   |      |       |     |        |
| View/Edit All Scheduled Messages | Х   |      |       |     |        |
| Message Types                    | X   |      |       |     |        |

| Tool                    | All | Read | Write | Add | Delete |
|-------------------------|-----|------|-------|-----|--------|
| General                 | X   |      |       |     |        |
| Priority                | Х   |      |       |     |        |
| Recipient Log           | Х   | Х    | Х     | X   | X      |
| Recipient Campus Fields | Х   | Х    | Х     | X   | X      |
| Sent Message Log        | X   | Х    | X     | X   | X      |