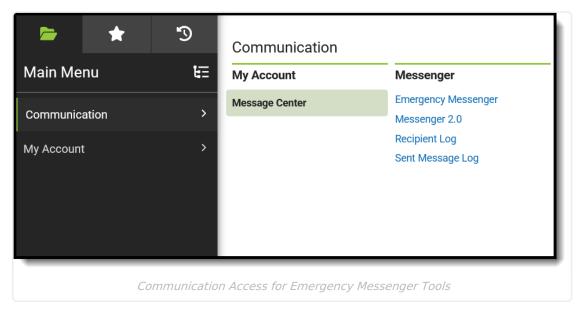

### **Emergency Messenger User Group**

### **Communication**

### Messenger

▶ Click here to expand...

For the following tool rights, ALL is the only selection available.

| Tool                | All | Read | Write | Add | Delete |
|---------------------|-----|------|-------|-----|--------|
| Emergency Messenger |     | Х    | X     | X   | X      |
| User Group Formats  |     | X    |       |     |        |
| Messenger 2.0       | Х   |      |       |     |        |

| Tool                    | All | Read | Write | Add | Delete |
|-------------------------|-----|------|-------|-----|--------|
| Message Types           | Х   |      |       |     |        |
| Emergency               | Х   |      |       |     |        |
| Recipient Log           |     | X    | X     | X   |        |
| Recipient Campus Fields |     | X    | Х     | X   |        |
| Sent Message Log        |     | X    | X     | X   |        |