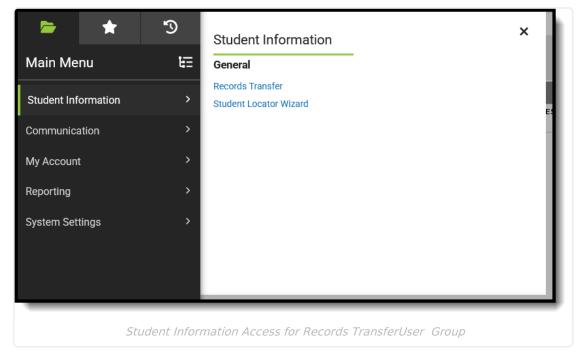

### **Student Information**

#### General

Click here to expand...

| ТооІ                   | Read | Write | Add | Delete |
|------------------------|------|-------|-----|--------|
| Records Transfer       | Х    | Х     | Х   | Х      |
| Student Locator Wizard | Х    | Х     | Х   |        |