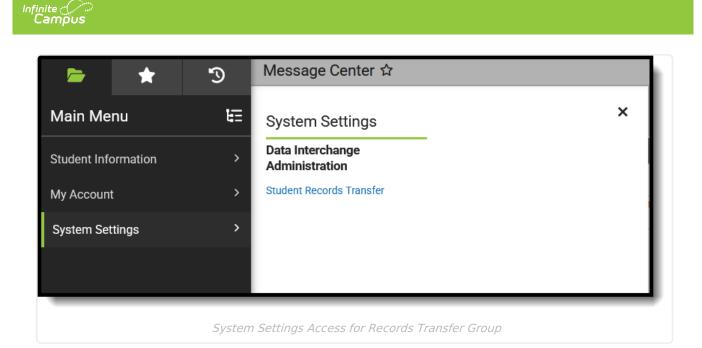

## **System Settings**

#### **Data Interchange Administration**

Click here to expand...

| ΤοοΙ                       | Read | Write | Add | Delete |
|----------------------------|------|-------|-----|--------|
| Student Records Transfer   | Х    |       |     |        |
| Sample Data Import Wizards | Х    | Х     | Х   | Х      |

The Student Records Transfer tool right includes a series of subrights that correlate to the available data import wizards. These data imports vary by state. Assign rights to the desired imports.

^ Back to Top