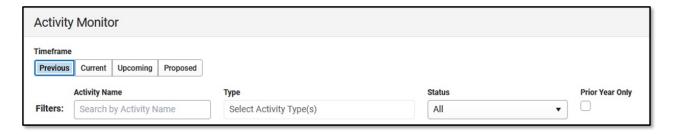

The Activity Monitor allows you to filter activities by using the following options.

| Option   | Description                                                                                                                                                          |
|----------|----------------------------------------------------------------------------------------------------------------------------------------------------------------------|
| Previous | All activities in a <b>Complete</b> status.                                                                                                                          |
| Current  | All activities in a <b>Draft</b> , <b>Registration Open</b> , <b>Registration Closed</b> , or <b>Active</b> status.                                                  |
| Upcoming | All activities in <b>Ready</b> status.                                                                                                                               |
| Proposed | All activities in <b>Pending</b> , <b>In Review</b> , and <b>Returned</b> status.  Only users who are given the <i>Activity Approval</i> tool right see this option. |

| Option             | Description                                                                                                                                                                                                                                                                                                                                                        |
|--------------------|--------------------------------------------------------------------------------------------------------------------------------------------------------------------------------------------------------------------------------------------------------------------------------------------------------------------------------------------------------------------|
| Filters            | You can further narrow the number of activities that are displayed by using the following filters:  • Activity Name  • Type (Activity, Athletics, Field Trip)  • Status  • All  • Draft  • Preapproval Returned  • Preapproval Required  • Preapproval Pending  • Preapproval Complete  • Registration Open  • Registration Closed  • Active - Registration Closed |
| Prior Year<br>Only | When this checkbox is marked, only activities from the prior calendar year display.  This checkbox only displays on the <b>Previous</b> timeframe.                                                                                                                                                                                                                 |