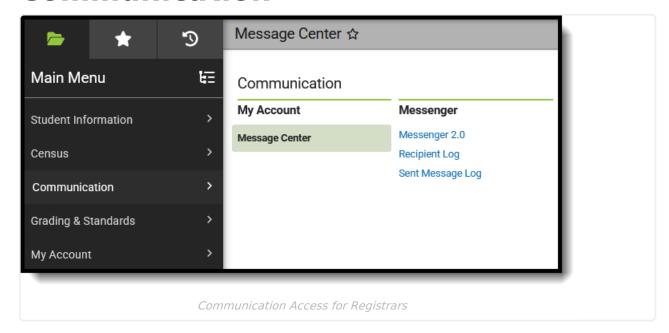

### **Communication**

### Messenger

▶ Click here to expand...

For the following tool rights, ALL is the only selection available.

| Tool                             | All | Read | Write | Add | Delete |
|----------------------------------|-----|------|-------|-----|--------|
| Messenger 2.0                    | X   |      |       |     |        |
| View/Edit All Scheduled Messages | Х   |      |       |     |        |
| Roll User Group Templates        | Х   |      |       |     |        |

| Tool                    | All | Read | Write | Add | Delete |
|-------------------------|-----|------|-------|-----|--------|
| Delivery Modes          | Х   |      |       |     |        |
| Process Inbox           | X   |      |       |     |        |
| Email                   | X   |      |       |     |        |
| Recipient Types         | Х   |      |       |     |        |
| Students/Contacts       | Х   |      |       |     |        |
| Staff                   | Х   |      |       |     |        |
| District Staff          | X   |      |       |     |        |
| Non-Campus Recipients   | X   |      |       |     |        |
| Individual Recipients   | X   |      |       |     |        |
| Message Types           | Х   |      |       |     |        |
| General                 | X   |      |       |     |        |
| Priority                | Χ   |      |       |     |        |
| Recipient Log           |     | X    | Х     | X   |        |
| Recipient Campus Fields |     | X    | Х     | X   |        |
| Sent Message Log        |     | Х    | Х     | X   |        |