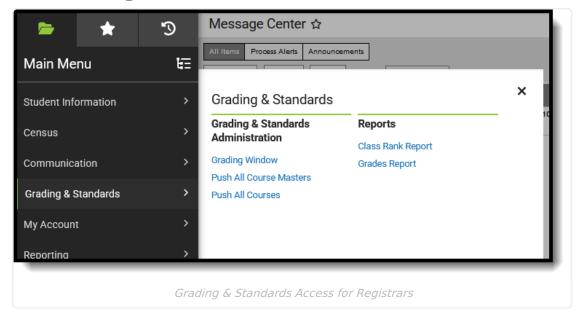

# **Grading & Standards**

### **Grading & Standards Administration**

▶ Click here to expand...

| Tool                         | Read | Write | Add | Delete |
|------------------------------|------|-------|-----|--------|
| Grading Window               | X    | X     | X   | X      |
| Grading Window Notifications | X    |       |     |        |
| Push All Course Masters      | X    |       |     |        |
| Push All Courses             | Х    |       |     |        |

### **Grading & Standards Reports**

▶ Click here to expand...

| Tool               | Read | Write | Add | Delete |
|--------------------|------|-------|-----|--------|
| Class Ranke Report | X    |       |     |        |
| Grades Report      | X    |       |     |        |