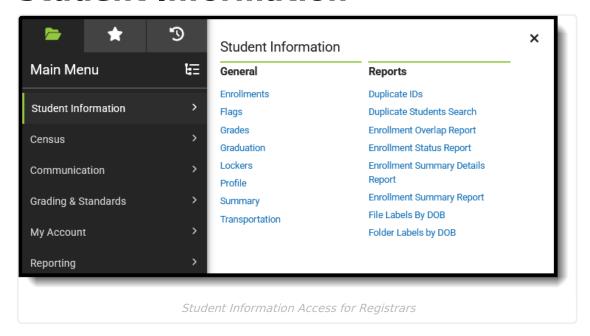

### **Student Information**

### **General**

| Tool                           | Read | Write | Add | Delete |
|--------------------------------|------|-------|-----|--------|
| Enrollments                    | X    | X     | X   | X      |
| General Enrollment Information | Х    | X     |     |        |
| School of Accountability       | Х    |       |     |        |
| Future Enrollment              | Х    | X     |     |        |
| Enrollment History             | Х    | X     | X   | X      |
| Flags                          | X    | X     | X   | X      |
| Contact Flags                  | Х    |       |     |        |
| State Reporting                | Х    |       |     |        |
| Special Ed                     | Х    | X     | X   | X      |

| Tool                         | Read | Write | Add | Delete |
|------------------------------|------|-------|-----|--------|
| Grades                       | X    |       |     |        |
| Grade Book                   | X    |       |     |        |
| Additional Enrollment Grades | Х    |       |     |        |
| GPA                          | Х    |       |     |        |
| Term GPA                     | Х    |       |     |        |
| Rolling Cumulative GPA       | Х    |       |     |        |
| Cumulative/Custom GPA        | Х    |       |     |        |
| Class Rank                   | Х    |       |     |        |
| Graduation                   | X    | Х     |     |        |
| Modify Cohort                | Х    |       |     |        |
| Modify 9th Grade Start Date  | Х    |       |     |        |
| Lockers                      | Х    | Х     | X   | X      |
| Profile                      | Х    |       |     |        |
| Attendance                   | Х    |       |     |        |
| Behavior                     | Х    |       |     |        |
| In-Progress Grades           | Х    |       |     |        |
| Todo                         | Х    |       |     |        |
| Student Locator Wizard       | Х    | Х     | X   |        |
| Summary                      | Х    |       |     |        |
| GUID                         | Х    |       |     |        |
| Print Picture                | Х    |       |     |        |
| State ID                     | X    |       |     |        |
| Ed-Fi ID                     | Х    |       |     |        |
| Transportation               | X    | X     | X   | X      |

## **Student Information Reports**

| Tool                              | Read | Write | Add | Delete |
|-----------------------------------|------|-------|-----|--------|
| Duplicate IDs                     | X    |       |     |        |
| Duplicate Student Search          | X    |       |     |        |
| Enrollment Overlap Report         | X    |       |     |        |
| Enrollment Status Report          | X    |       |     |        |
| Enrollment Summary Detail Reports | X    |       |     |        |
| Enrollment Summary Report         | X    |       |     |        |
| File Labels by DOB                | X    |       |     |        |
| Folder Labels by DOB              | X    |       |     |        |