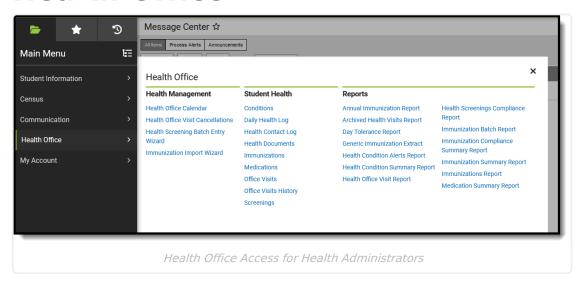

## **Health Office**

## **Health Management**

▶ Click here to expand...

| Tool                                | Read | Write | Add | Delete |
|-------------------------------------|------|-------|-----|--------|
| Health Office Calendar              | Χ    | X     | X   |        |
| Health Office Visit Cancellations   | X    | X     | X   |        |
| Health Screening Batch Entry Wizard | X    | X     | X   |        |
| Immunization Import Wizard          | Х    | X     | X   |        |

#### **Student Health**

When these rights are assigned or removed in Health Office, the same rights in Student Information > Health are assigned or removed.

| Tool                                     | Read | Write | Add | Delete |
|------------------------------------------|------|-------|-----|--------|
| Conditions                               | X    | Х     | X   | X      |
| Daily Health Log                         | Х    | X     | X   | X      |
| Health Contact Log                       | X    | Х     | X   | X      |
| Access to Records Created by Other Users | X    | X     | X   | X      |
| Health Documents                         | X    | X     | X   | X      |
| Custom Forms                             | X    | X     | X   | X      |
| Lock                                     | X    |       |     |        |
| Unlock                                   | X    | X     | X   | X      |
| Сору                                     | X    |       |     |        |
| Document Upload                          | X    | X     | X   | X      |
| Lock                                     | X    | X     | X   | X      |
| Unlock                                   | X    | X     | X   | X      |
| Immunizations                            | X    | X     | X   | X      |
| Medications                              | X    | X     | X   | X      |
| Office Visits                            | X    | X     | X   | X      |
| Locked                                   | X    | X     | X   | X      |
| Office Visits History                    | X    |       |     |        |
| Screenings                               | Х    | X     | X   | X      |

## **Reports**

| Tool                          | Read | Write | Add | Delete |
|-------------------------------|------|-------|-----|--------|
| Annual Immunization Report    | X    |       |     |        |
| Archived Health Visits Report | X    |       |     |        |
| Day Tolerance Report          | X    |       |     |        |

| Tool                                   | Read | Write | Add | Delete |
|----------------------------------------|------|-------|-----|--------|
| Generate Immunization Extract          | X    |       |     |        |
| Health Conditions Alert Report         | Х    |       |     |        |
| Health Condition Summary Report        | X    |       |     |        |
| Health Office Visit Report             | X    |       |     |        |
| Health Screenings Compliance Report    | X    |       |     |        |
| Immunization Batch Report              | X    |       |     |        |
| Immunization Compliance Summary Report | X    |       |     |        |
| Immunizations Report                   | X    |       |     |        |
| Medication Summary Report              | Х    |       |     |        |