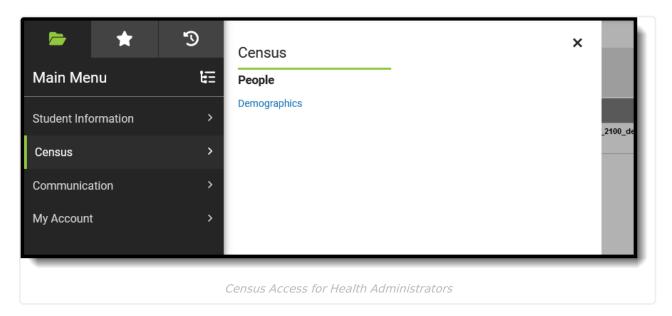

#### **Census**

For specific details on what these rights do, visit the Census Tool Rights articles.

# **People**

▶ Click here to expand...

| Tool                        | Read | Write | Add | Delete |
|-----------------------------|------|-------|-----|--------|
| Demographics                | X    |       |     |        |
| Staff State ID              | X    |       |     |        |
| GUID                        | X    |       |     |        |
| Student State ID            | X    |       |     |        |
| Modify Local Staff Number   | X    |       |     |        |
| Modify Local Student Number | X    |       |     |        |
| Ed-Fi ID                    | X    |       |     |        |
| View Staff Birth Date & Age | X    |       |     |        |