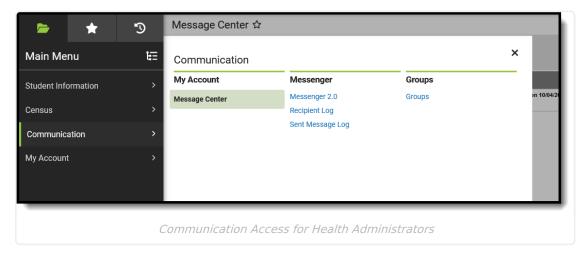

# **Communication**

#### Messenger

| Tool          | AII | Read | Write | Add | Delete |
|---------------|-----|------|-------|-----|--------|
| Messenger 2.0 | X   |      |       |     |        |
| Message Types | X   |      |       |     |        |

| Tool                   | All | Read | Write | Add | Delete |
|------------------------|-----|------|-------|-----|--------|
| General                | X   |      |       |     |        |
| Priority               | X   |      |       |     |        |
| Recipient Log          |     | Х    |       |     |        |
| Recipient Campus Field |     | X    |       |     |        |
| Sent Message Log       |     | X    |       |     |        |