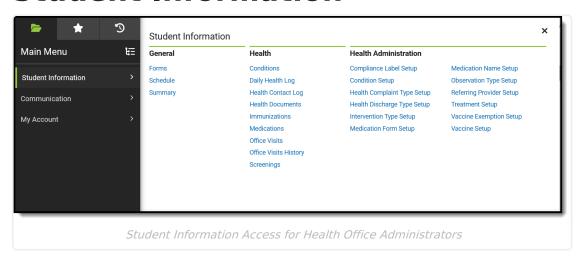

## **Student Information**

#### **General**

| Tool         | Read | Write | Add | Delete |
|--------------|------|-------|-----|--------|
| Forms        | Х    |       |     |        |
| Health       | Х    | X     | X   | X      |
| Custom Forms | Х    | X     | X   | X      |
| Unlock       | Х    | X     | X   | X      |
| Сору         | Х    | X     | X   | X      |
| Blank Forms  | Х    | X     | X   | X      |
| Override     | Х    | X     | X   | X      |
| Schedule     | Х    |       |     |        |
| Summary      | Х    |       |     |        |
| GUID         | Х    |       |     |        |

#### Health

▶ Click here to expand...

When these rights are assigned or removed in Student Information, the same rights in Health Office > Student Health are assigned or removed.

| Tool                                     | Read | Write | Add | Delete |
|------------------------------------------|------|-------|-----|--------|
| Conditions                               | Х    | X     | Х   | X      |
| Daily Health Log                         | Х    | X     | X   | Х      |
| Health Contact Log                       | Х    | Х     | X   | X      |
| Access to Records Created by Other Users | Х    | X     | X   | X      |
| Health Documents                         | Х    | X     | X   | X      |
| Custom Forms                             | Х    | X     | X   | X      |
| Lock                                     | X    |       |     |        |
| Unlock                                   | X    | X     | X   | X      |
| Сору                                     | Х    |       |     |        |
| Document Upload                          | X    | X     | X   | X      |
| Lock                                     | Х    | X     | X   | X      |
| Unlock                                   | X    | X     | X   | X      |
| Immunizations                            | X    | X     | X   | X      |
| Medications                              | Х    | Х     | X   | X      |
| Office Visits                            | Х    | X     | X   | X      |
| Locked                                   | X    | X     | X   | X      |
| Office Visits History                    | Х    |       |     |        |
| Screenings                               | Х    | X     | X   | Χ      |

#### **Health Administration**

▶ Click here to expand...

| Tool                        | Read | Write | Add | Delete |
|-----------------------------|------|-------|-----|--------|
| Compliance Label Setup      | X    | X     | X   | X      |
| Condition Setup             | X    | X     | X   | X      |
| Health Complaint Type Setup | X    | X     | X   | X      |
| Health Discharge Type Setup | X    | X     | X   | X      |
| Intervention Type Setup     | X    | X     | X   | X      |
| Medication Form Setup       | X    | X     | X   | X      |
| Medication Name Setup       | X    | X     | X   | X      |
| Observation Type Setup      | X    | X     | X   | X      |
| Referring Provider Setup    | X    | X     | X   | X      |
| Treatment Setup             | X    | X     | X   | Х      |
| Vaccine Exemption Setup     | X    | X     | X   | X      |
| Vaccine Setup               | X    | X     | X   | X      |