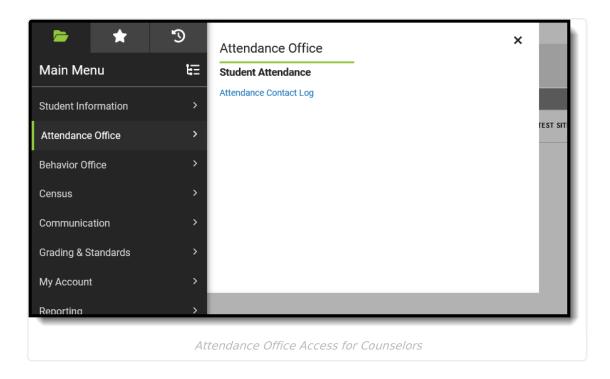

### **Attendance Office**

#### **Student Attendance**

▶ Click here to expand...

| Tool                                     | Read | Write | Add | Delete |
|------------------------------------------|------|-------|-----|--------|
| Attendance Contact Log                   | X    | X     | X   | X      |
| Access to Records Created by Other Users | X    |       |     |        |