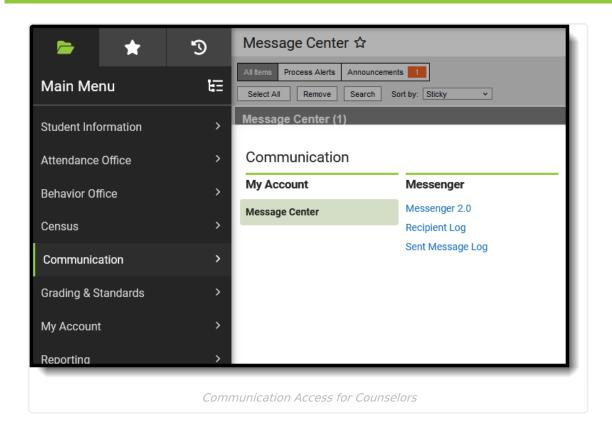

# **Communication**

#### Messenger

▶ Click here to expand...

For the following tool rights, ALL is the only selection available.

| Tool                    | All | Read | Write | Add | Delete |
|-------------------------|-----|------|-------|-----|--------|
| Messenger 2.0           | Х   |      |       |     |        |
| Message Types           | Х   |      |       |     |        |
| General                 | Х   |      |       |     |        |
| Priority                | Х   |      |       |     |        |
| Recipient Log           |     | X    |       |     |        |
| Recipient Campus Fields |     | X    |       |     |        |
| Sent Message Log        |     | X    |       |     |        |