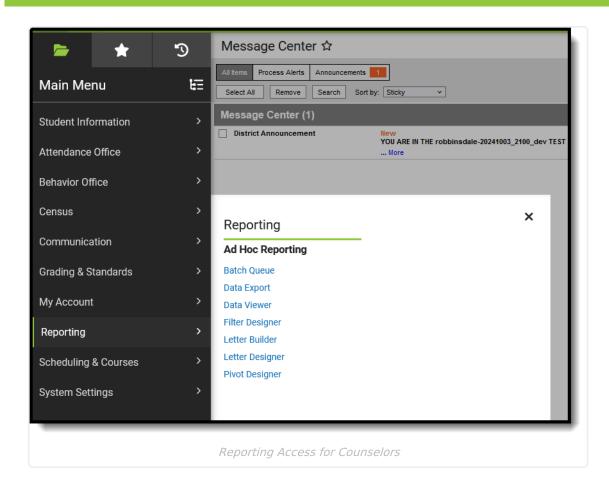

# Reporting

### **Ad hoc Reporting**

| Tool                                      | Read | Write | Add | Delete |
|-------------------------------------------|------|-------|-----|--------|
| Batch Queue                               | X    | Х     | X   | X      |
| Set Task Expiration                       | Х    | X     | X   | Х      |
| Set Task Priority                         | Х    | X     | X   | X      |
| Data Export                               | Х    | X     | X   | X      |
| Data Warehouse: Allow list data as source | Х    | X     | X   | X      |
| Data Viewer                               | X    | X     | X   | X      |
| Filter Designer                           | Х    | X     | X   | X      |
| Data Warehouse: Allow list data as source | Х    | X     | X   | X      |
| Pass-through SQL Filters                  | X    | Х     | X   | X      |
| Query Wizard Filters                      | X    | Х     | X   | X      |
| Selection Editor Filters                  | X    | Х     | X   | X      |

| Tool                                      | Read | Write | Add | Delete |
|-------------------------------------------|------|-------|-----|--------|
|                                           |      |       |     |        |
| User Group Filters                        | X    | X     | X   | X      |
| State Owned Filters                       | Х    | X     | X   | X      |
| Export Filters                            | Х    | X     | X   | X      |
| Letter Builder                            | Х    | X     | X   | X      |
| Data Warehouse: Allow live data as source | Х    |       |     |        |
| Letter Designer                           | Х    | X     | X   | X      |
| User Group Formats                        | X    |       |     |        |
| Pivot Designer                            | X    | X     | X   | X      |
| Group Rights                              | X    |       |     |        |
| Data Warehouse: Allow live data as source | Х    |       |     |        |