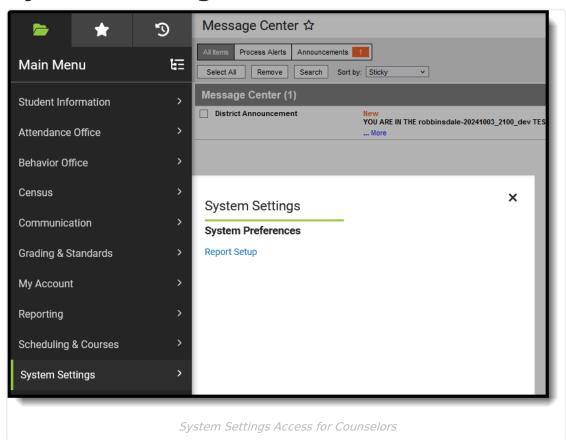

# **System Settings**

| Tool               | Read | Write | Add | Delete |
|--------------------|------|-------|-----|--------|
| System Preferences | X    | X     | X   | X      |
| Report Setup       | Х    | X     | Х   | Х      |