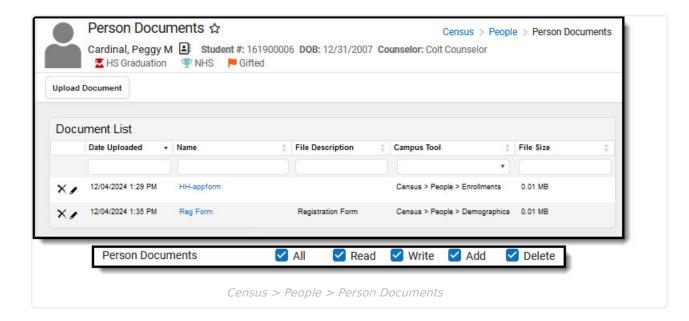

## **Person Documents Tool Rights**

Last Modified on 03/28/2025 2:38 pm CDT

The Person Documents tool allows users to view a selected user's uploaded person documents regardless of which Census tool was used to upload them. Users with rights to do so can manage the document list from here, as well as upload additional documents.

See the Person Documents (People) article to learn more about this tool.

Campus Digital Repository **must be enabled in order for documents to be uploaded in Campus.** 

## **Available Tool Rights**

| R                                                                              | w                                                                                                                                                     | A                                                                                          | D                                       |
|--------------------------------------------------------------------------------|-------------------------------------------------------------------------------------------------------------------------------------------------------|--------------------------------------------------------------------------------------------|-----------------------------------------|
| User can view and download copies of documents via the blue <b>Name</b> links. | User can use the <b>Edit Document</b> feature <b>(pencil icon)</b> to  replace an existing  file or change its  name, description  and tool location. | Upload Document button is active. User can upload new documents and edit existing uploads. | User can delete (X) uploaded documents. |