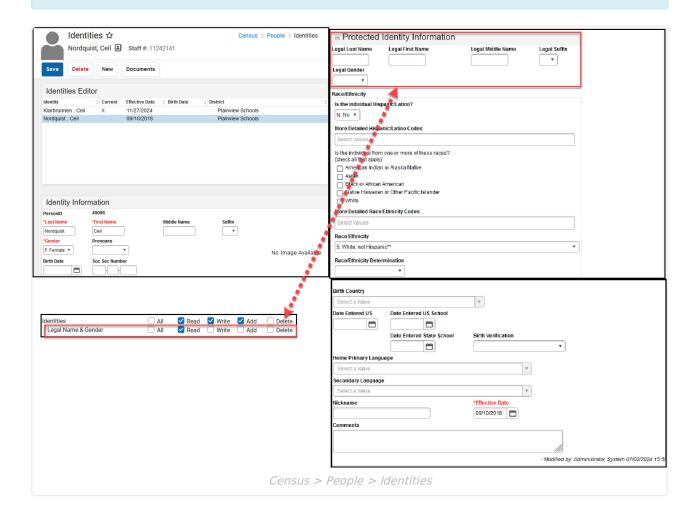

- Only a small number of front office or other administrative staff should be allowed access to the Identities, tool, particularly Protected Identity information.
- To preserve historical demographic information, changes should be made via Identities rather than via the Demographics tool.
- Use **Legal Name & Gender** subrights to grant access to or hide Protected Identity Information.

## **Available Tool Rights**

| R                                                                                                                                | W                                                                                         | A                                        | D                                                              |
|----------------------------------------------------------------------------------------------------------------------------------|-------------------------------------------------------------------------------------------|------------------------------------------|----------------------------------------------------------------|
| Identities                                                                                                                       |                                                                                           |                                          |                                                                |
| Allows the user to view the person's Identities information. Save, New and Delete are unavailable.                               | Allows the user to edit<br>and save changes to<br>existing records.<br>Save is available. | Allows user to add new Identity records. | Allows user to delete Identity records. This cannot be undone. |
| Legal Name & Gender                                                                                                              |                                                                                           |                                          |                                                                |
| Allows the user to view  Protected Identitity Information.  When no rights are selected, protected information does not display. | Allows the user to edit and save changes to the existing  Protected Identity Information. | N/A                                      | N/A                                                            |