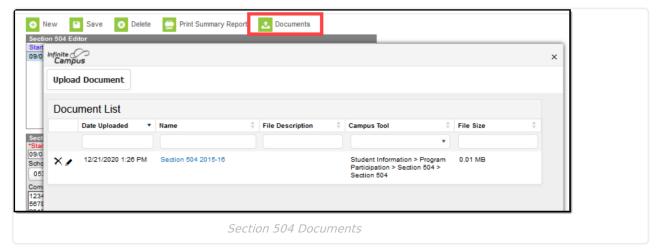

### **Documents**

Click the **Documents** button on the action bar to upload or view related documents. For more information, see the Student Person Documents article.