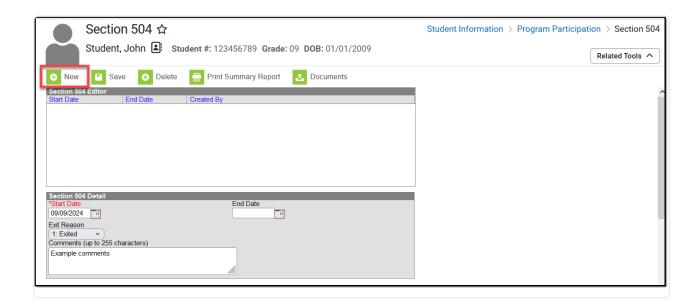

### **Enter Section 504 Information**

- 1. Select the **New** icon. A Section 504 Detail editor displays.
- 2. Enter the **Start Date** (required) of the Section 504 record.
- 3. Enter any **Comments** related to the record.
- 4. If applicable, add **District Defined Elements**.
- 5. Click the **Save** icon when finished.

Section 504 records cannot overlap; only one active record can exist. If a new record needs to be added for a student, first end the existing record by entering an End Date and saving. Then, add a new record.