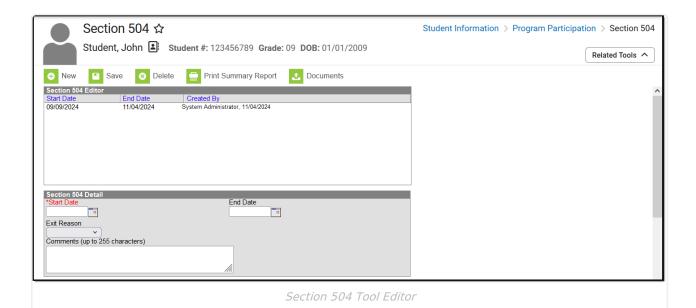

The Section 504 tool allows staff to record students' start and end dates for Section 504 program participation. Staff can then print a Summary Report of the Section 504 information. The Section 504 Detail information provided below is specific to **New Hampshire**.

### **Enter Section 504 Information**

- 1. Select the **New** icon. A Section 504 Detail editor displays.
- 2. Enter the **Start Date** (required) of the Section 504 record.
- 3. Enter any **Comments** related to the record.
- 4. If applicable, add **District Defined Elements**.
- 5. Click the **Save** icon when finished.

# **Section 504 Detail Fields**

| Field                    | Description                                        | Ad hoc Inquiries Database Location                                             |
|--------------------------|----------------------------------------------------|--------------------------------------------------------------------------------|
| Start Date<br>(Required) | Indicates the date the student began the program.  | Student > Learner > Section 504 > Section 504 > startDate section504.startDate |
| End Date                 | Indicates the date the student exited the program. | Student > Learner > Section 504 > Section 504 > endDate section504.endDate     |