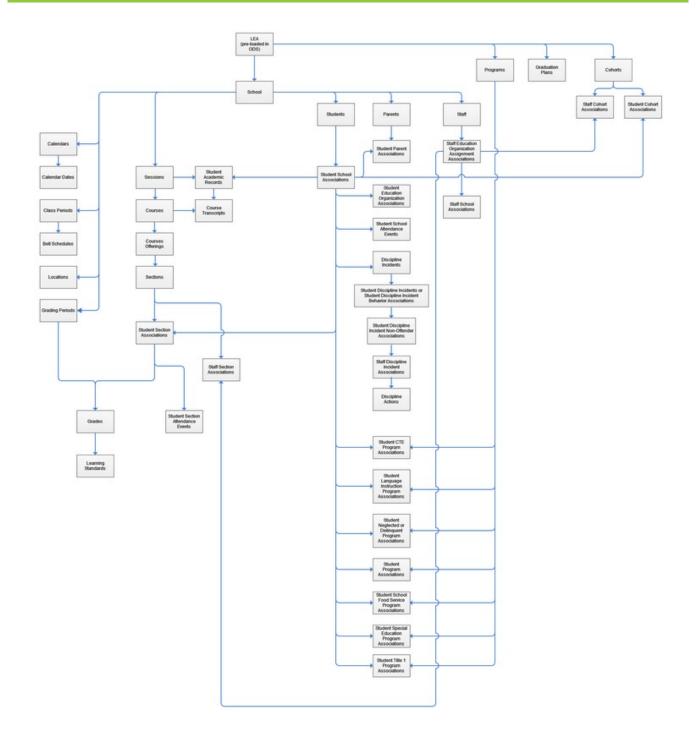

-----------------------------------------------------------|
|   |                    | Student Discipline Incident<br>Association                |
|   |                    | Discipline Action                                         |
|   |                    | Student Discipline Incident<br>Behaviors Associations     |
|   |                    | Student Discipline Incident Non-<br>Offender Associations |
|   |                    | Staff Discipline Incident Associations                    |
|   | Cohort Information | Cohorts                                                   |
|   |                    | Student Cohort Associations                               |
|   |                    | Staff Cohort Associations                                 |

## **Core Ed-Fi Dependency Flowchart**