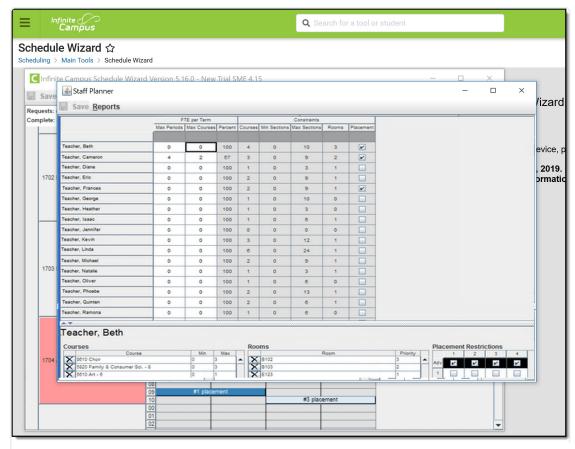

Once the calendar for the next school year is built, set course rules, teacher constraints, room constraints for all courses being taught in the next school year and set staff restrictions and FTE information before course requests are made.

- Course Planner
- Staff Planner
- Student Constraints

Schedule Wizard Planning Menu