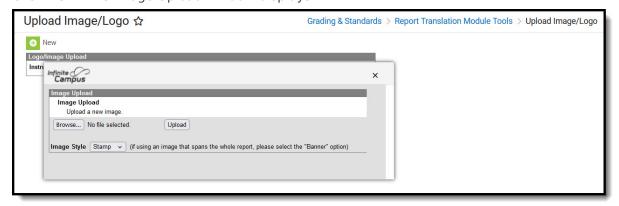

Images are limited to JPG files of 1.5 MB or smaller.

1. Click New. The Image Upload window displays:

- 2. Click Browse.
- 3. Locate the JPG file on your computer and then click **Open**.
- 4. Select the **Image Style** from the dropdown. Options include **Stamp** or **Banner**.
- 5. Click **Upload**. The new image displays in the the editor and is available to use in Custom Reports.

Click **Remove Image** to delete anb image or logo. Click **Switch Image to Banner/Stamp Image Style** to change the current image style to the other option after the image has been uploaded.