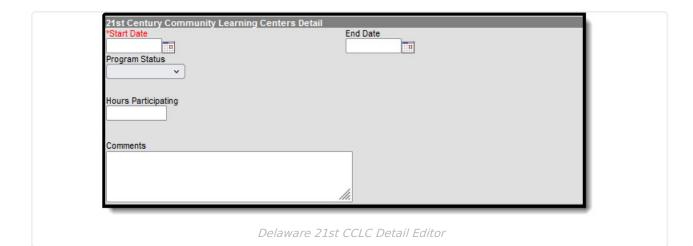

## **Start Date**

Indicates the date on which a student began participating in 21st CCLC. This is a required field.

▶ Click here to expand...

### **End Date**

Indicates the date on which a student's participation in 21st CCLC ended. End Date must occur after Start Date.

▶ Click here to expand...

## **Program Status**

Use this drop-list to select the 21st CCLC Program Status for the student.

▶ Click here to expand...

# **Hours Participating**

This field is used to indicate hours of student participation for the selected program.

▶ Click here to expand...