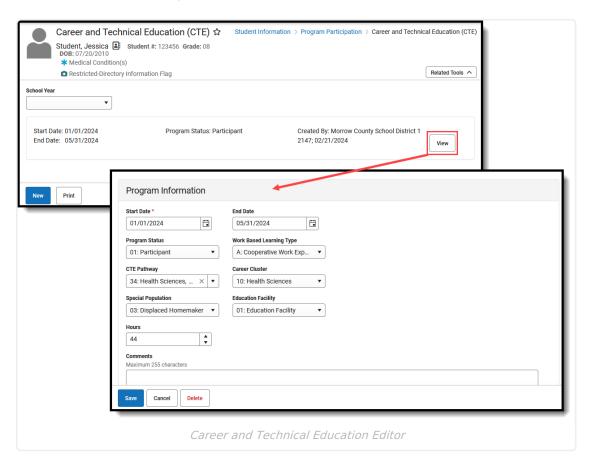

### **Enter New CTE Records**

- 1. Click New. A Program Information editor displays.
- 2. Enter the **Start Date**, which indicates the date the student began attending CTE programming.
- 3. Select the appropriate Program Status.
- 4. Select the appropriate **Work-Based Learning Type.**
- 5. Select the appropriate **CTE Pathway.**
- 6. Select the appropriate Career Cluster.
- 7. Select the appropriate **Special Population**.
- 8. Select the appropriate **Education Facility**.
- 9. Enter the number of **Hours** the student is required to attend CTE classes.
- 10. Enter any **Comments** related to the student's programming.
- 11. Continue entering fields as needed for your district and/or state for the remaining sections of the CTE Record State or District Defined Elements (if any), Course Information, Certificate Information, etc.
- 12. Click Save. The new record is listed for the student.

To modify existing CTE records, click **View** next to the appropriate record and make the necessary adjustments. **Save** when finished.

To end a record, click **View** next to the appropriate record and add an **End Date**. Click **Save** when finished.