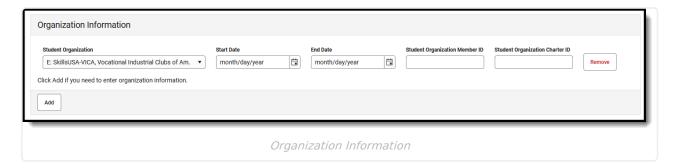

# **Organization Information**

This section lists clubs or groups in which the student participates that relate to the CTE program. Use the **Add** button to add more rows for a certificate; use the **Remove** button to remove rows.