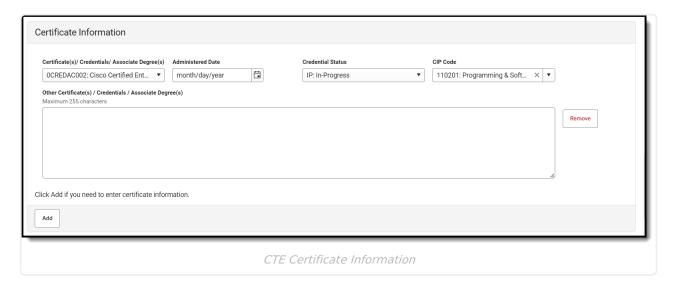

# **Certificate Information**

This section lists which certificates, degrees, or credentials the student has completed or is working towards completion. Use the **Add** button to add more rows for a certificate; use the **Remove** button to remove rows.