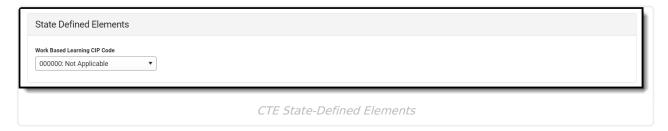

# **State-Defined Elements**

▶ Click here to expand...

# **Work-Based Learning CIP Code**

Code indicating the CIP code associated with the Course, CTE Program, and/or Certification. These options cannot be modified.

▶ Click here to expand...