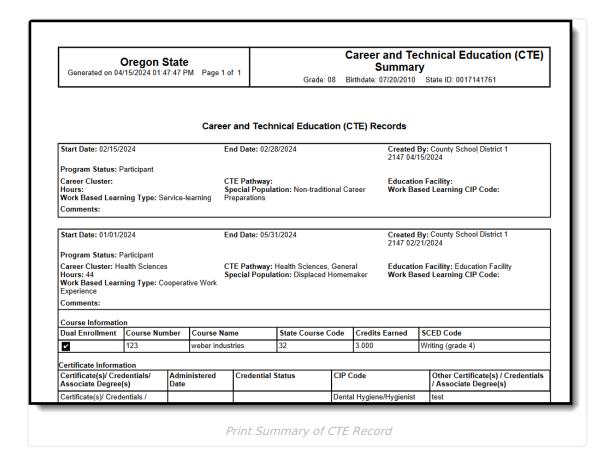

# **Print CTE Summary Report**

Click **Print** to display a PDF view of the student's Career and Technical Education (CTE) records.