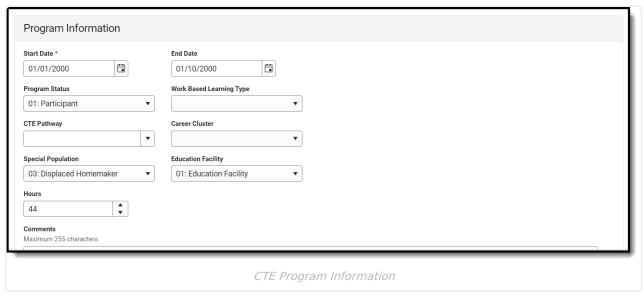

### **Enter New CTE Records**

- 1. Click New. A Program Information editor displays.
- 2. Enter the **Start Date**, which indicates the date the student began attending CTE programming.
- 3. Select the appropriate Program Status.
- 4. Select the appropriate **Work-Based Learning Type.**
- 5. Select the appropriate **CTE Pathway.**
- 6. Select the appropriate Career Cluster.
- 7. Select the appropriate **Special Population**.
- 8. Select the appropriate **Education Facility**.
- 9. Enter the number of **Hours** the student is required to attend CTE classes.
- 10. Enter any **Comments** related to the student's programming.
- 11. Continue entering fields as needed for your district and/or state for the remaining sections of the CTE Record State or District Defined Elements (if any), Course Information, Certificate Information, etc.
- 12. Click Save. The new record is listed for the student.

### **Start Date**

Indicates the date the student was added to the CTE Program. Dates can be entered in mm/dd/yy or use the calendar icon to select a date.

▶ Click here to expand...

### **End Date**

Indicates the date the student ended or completed the CTE Program. Dates can be entered in mm/dd/yy or use the calendar icon to select a date.

▶ Click here to expand...

# **Program Status**

Identifies the student's status in the CTE program.

- 01: Participant
- 02: Concentrator
- 03: Completer
- ▶ Click here to expand...

# **Work-Based Learning Type**

Identifies the type of CTE program the student participates in.

▶ Click here to expand...

| Code | Name                                         | Description                                                                                                                                                                                                                                                                                                                                                                                   |
|------|----------------------------------------------|-----------------------------------------------------------------------------------------------------------------------------------------------------------------------------------------------------------------------------------------------------------------------------------------------------------------------------------------------------------------------------------------------|
| Α    | Cooperative Work Experience                  | The placement of students by the high school and/or college in a structured work-based learning experience that is directly related to their classroom studies and under the control of the high school and/or college. Each student should have theoretical knowledge and/or practical experience in a relevant major field of study prior to being placed in a cooperative work experience. |
| В    | Clinical/Practicum/Internship                |                                                                                                                                                                                                                                                                                                                                                                                               |
| С    | Pre-apprenticeship                           | A program or set of strategies that is designed to prepare individuals to enter and succeed in a Registered Apprenticeship program; has a documented partnership with at least one, if not more, Registered Apprenticeship program(s); and is approved by the Oregon State Apprenticeship and Training Council.                                                                               |
| F    | Service Learning                             |                                                                                                                                                                                                                                                                                                                                                                                               |
| Н    | School-Based Enterprise Experience           |                                                                                                                                                                                                                                                                                                                                                                                               |
| K    | Workplace Simulation/Tech-<br>Based Learning |                                                                                                                                                                                                                                                                                                                                                                                               |
| Z    | Not Applicable                               |                                                                                                                                                                                                                                                                                                                                                                                               |

# **CTE Pathway**

Indicates the type of CTE program in which the student participates.

▶ Click here to expand...

### **Career Cluster**

Indicates the field of study to which the CTE program belongs.

▶ Click here to expand...

# **Special Population**

Indicates any specific population the student belongs. This could include individuals with disabilities, individuals in economically disadvantaged circumstances, individuals preparing for nontraditional fields, single parents, or persons in other groups defined under the Strengthening Career and Technical Education for the 21st Century Act (Perkins V).

# **Education Facility**

Indicates the location where the CTE Program is taking place.

Districts can modify this list as needed.

▶ Click here to expand...

### **Hours**

Indicates the total hours the student has participated in the CTE program or in job-related activities.

▶ Click here to expand...