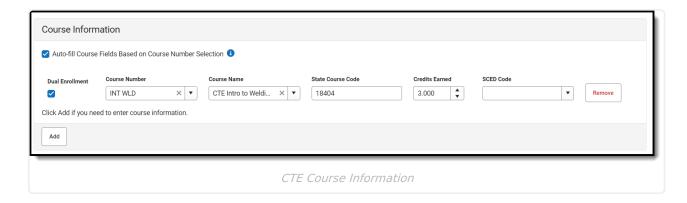

# **Course Information**

This section lists the specific courses the student is taking related to the assigned CTE Program.

- Mark the Auto-fill Course Fields... checkbox to populate the Course Name, State Course Code, Credits and SCED Code when the Course Number is entered.
- Mark the **Dual Enrollment** checkbox to indicate the student has multiple concurrent enrollments.
- Click **Add** to display another row to add Course records.