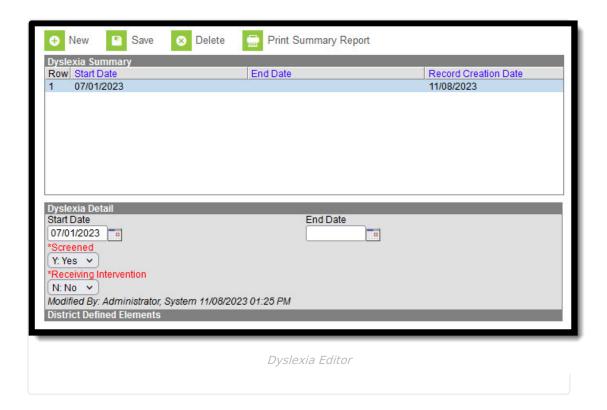

# **Dyslexia (Tennessee)**

Last Modified on 10/21/2024 8:21 am CD7

Tool Search: Program Participation > Dyslexia

The Dyslexia tool records student Dyslexia information as well as district-defined fields. The list of dyslexia records is sorted by Start Date.

### **Start Date**

Use the Start Date to indicate the effective date for the student's dyslexia record. This is a required field.

Dyslexia record dates may not overlap one another

▶ Click here to expand...

### **End Date**

The End Date indicates the date on which the student's dyslexia record is no longer active.

Dyslexia record dates may not overlap one another

▶ Click here to expand...

### **Screened**

Indicates whether the student has been screened for dyslexia or related disorders.

▶ Click here to expand...

| Code | Name |
|------|------|
| Υ    | Yes  |
| N    | No   |

## **Receiving Intervention**

Indicates whether the student is receiving services for Dyslexia.

▶ Click here to expand...

| Code | Description |
|------|-------------|
| Υ    | Yes         |
| N    | No          |