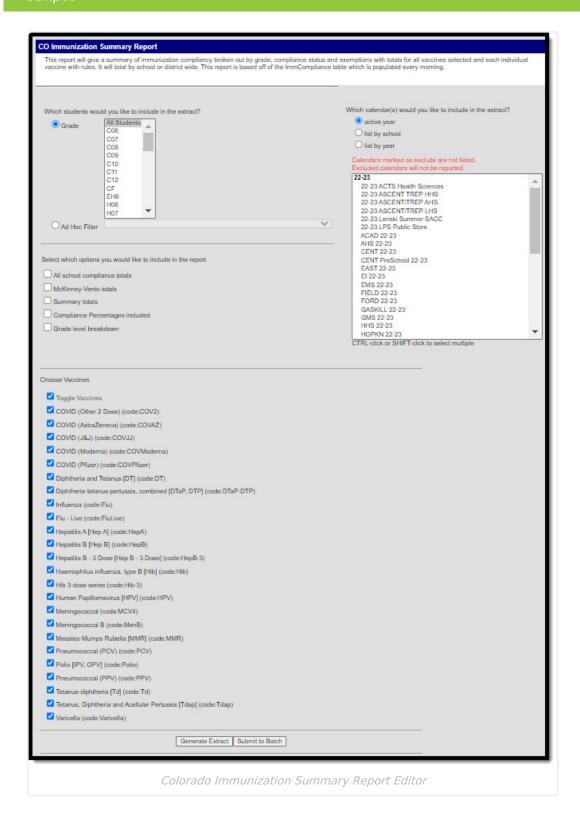

### **Report Editor**

The following table describes the fields available on the CO Immunization Summary editor:

| Field                                 | Description                                                                                                                                                                                                                                                                                                       |
|---------------------------------------|-------------------------------------------------------------------------------------------------------------------------------------------------------------------------------------------------------------------------------------------------------------------------------------------------------------------|
| Grade                                 | The grade level of students you would like to include on the report.                                                                                                                                                                                                                                              |
| Ad Hoc Filter                         | An optional ad hoc filter can be selected from the dropdown to further narrow results on the report.                                                                                                                                                                                                              |
| All school compliance totals          | Indicates that all school compliance totals should be included on the report.                                                                                                                                                                                                                                     |
| McKinney-Vento totals                 | Indicates that the McKinney-Vento column should be included on the report.                                                                                                                                                                                                                                        |
| Summary Totals                        | Indicates that the student summary totals should be included on the report.                                                                                                                                                                                                                                       |
| Compliance<br>Percentages<br>included | Indicates that the compliance percentage totals should be included on the report.                                                                                                                                                                                                                                 |
| Grade level<br>breakdown              | Indicates if the report should be broken down by grade level. If unmarked, only vaccine totals will display.                                                                                                                                                                                                      |
| Calendar<br>Selection                 | Which calendar(s) will be included on the report.                                                                                                                                                                                                                                                                 |
| Choose Vaccines                       | Which vaccines will be included on the report. The Toggle Vaccines option will mark or unmark all vaccines.                                                                                                                                                                                                       |
| Generate Extract                      | Generates the report in a PDF format.                                                                                                                                                                                                                                                                             |
| Submit to Batch                       | An option that allows the report to generate in the background.  This is a very complex report. Limit the number of students run per batch or select <b>Submit to Batch</b> to generate the report in the background while you use other areas of Campus. See the Batch Queue article for additional information. |

### **Generation Steps**

- 1. Select which **Grade Level(s)** you would like to include on the report.
- 2. Optional: Choose an **Ad Hoc filter** from the dropdown.
- 3. Select which **Calendar(s)** you would like to include in the report.
- 4. Choose which **Options** you would like to include in the report. Options include:

- All schools compliance totals
- McKinney-Vento totals
- Summary totals
- Compliance Percentages included
- Grade level breakdown
- 5. Select which **Vaccines** you would like to include on the report by marking or unmarking the checkboxes.
- 6. Click **Generate Extract** or **Submit to Batch** to generate the report. The report generates in a PDF format.