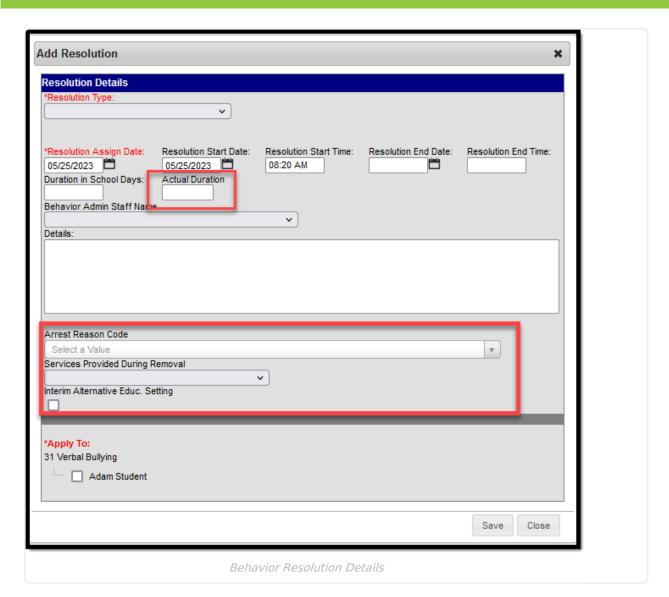

## **Resolution Details Fields**

Behavior Management Resolution fields provide information on the consequence of the behavior incident.

| Field                               | Description                                                                                                                          | Location                                                                                                    |
|-------------------------------------|--------------------------------------------------------------------------------------------------------------------------------------|-------------------------------------------------------------------------------------------------------------|
| Actual Duration                     | The actual discipline length in school days a student served.                                                                        | Behavior Management > Resolution Details > Actual Duration behaviorDetail.durationHours                     |
| Arrest Reason Code                  | The arrest code assigned to the descriptor of the student's behavior incident/activity.                                              | Behavior Management > Resolution Details > Arrest Reason Code behaviorDetail.resolutionArrest               |
| Services Provided<br>During Removal | Indicates if the student who was removed from an educational classroom or activity was provided services during the term of removal. | Behavior Management > Resolution Details > Services Provided During Removal behaviorDetail.servicesProvided |

| Interim Alternative<br>Educational Setting | Indicates if a special education student was                                           | Behavior Management > Resolution Details > Interim Alternative Educational |
|--------------------------------------------|----------------------------------------------------------------------------------------|----------------------------------------------------------------------------|
| J                                          | referred to an interim alternative educational setting before suspension or expulsion. | Setting behaviorDetail.alternativePlacementSchool                          |