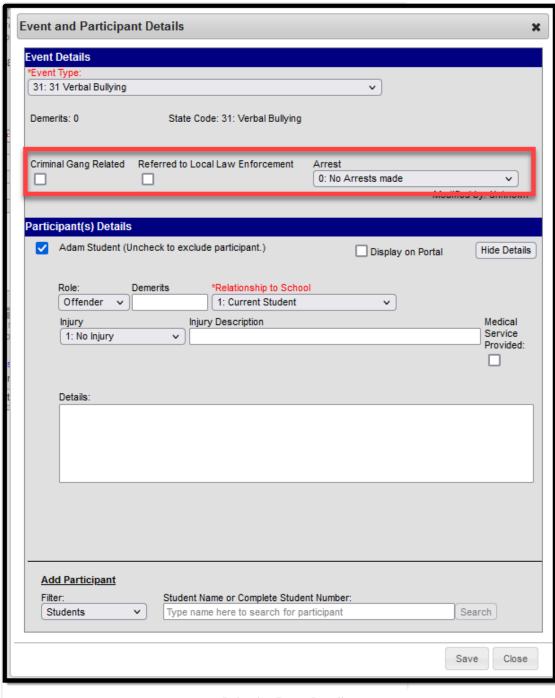

## **Event Details Fields**

Specific information regarding the event and participants can be associated with the incident.

Behavior Event Details

Field Description Location Ed-Fi Resource(s)

| Criminal<br>Gang<br>Related             | Indicates if the behavior event is associated with criminal gang activity.                                      | Behavior Management > Event and Participant Details > Criminal Gang Related BehaviorDetail.gangRelated                 |                                                                  |
|-----------------------------------------|-----------------------------------------------------------------------------------------------------------------|------------------------------------------------------------------------------------------------------------------------|------------------------------------------------------------------|
| Referred to<br>Local Law<br>Enforcement | Indicates if the matter was reported to local law enforcement representatives.                                  | Behavior Management > Event and Participant Details > Referred to Local Law Enforcement  BehaviorDetail.policeNotified | Student Discipline Incident Behavior Associations (Indiana v3.6) |
| Arrest                                  | Indicates if any participants in the behavior event were arrested and if the arrest occurred on school grounds. | Behavior Management > Event and Participant Details > Arrest  BehaviorDetail.policeReport                              |                                                                  |