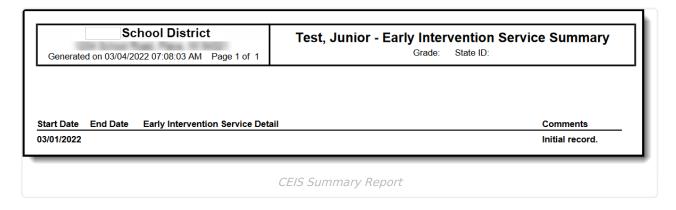

# **Print a Summary Report of CEIS Records**

A Summary Report of a student's CEIS records can be generated by clicking **Print Summary Report.** 