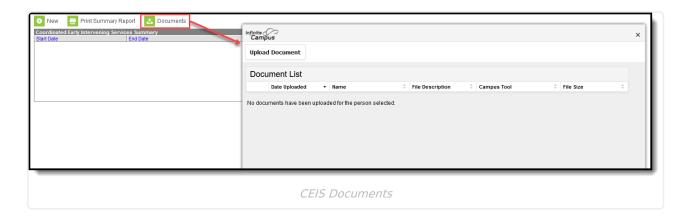

icates comments entered for the student's CEIS record.

▶ Click here to expand...

#### **Database Location:**

earlyInterventionService.comments

### **Ad Hoc Inquiries:**

Student > Learner > State Programs > CEIS > earlyInterventionService.comments

# Add a CEIS Record

Fields in red with an asterisk are required.

- 1. Click the **New** button. A **CEIS Detail** editor displays.
- 2. Enter the applicable information for the student.
- 3. Click the **Save** icon when finished. The saved record displays in the Coordinated Early Intervening Services Summary.

# **Print a Summary Report of CEIS Records**

A Summary Report of a student's CEIS records can be generated by clicking **Print Summary Report.** 



# **Upload Documents**

Documents can be uploaded to the student's CEIS record.