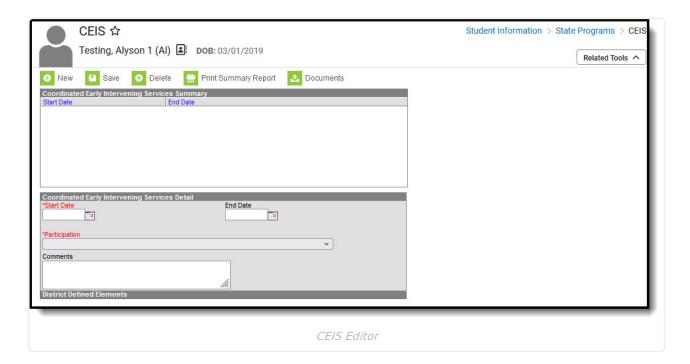

# **CEIS Field Descriptions**

The following fields are available in the Coordinated Early Intervening Services Detail editor:

# **Start Date**

| <ul> <li>12</li> <li>2</li> </ul> | 4.1 | 1.0  | 4.1 |         |         |           |            | 4.1   |         |
|-----------------------------------|-----|------|-----|---------|---------|-----------|------------|-------|---------|
| Indicates                         | the | date | the | student | started | receiving | services i | n the | nrogram |
|                                   |     |      |     |         |         |           |            |       |         |

# **End Date**

Indicates the date the student stopped receiving services in the program.

Records cannot overlap.

▶ Click here to expand...

# **Participation**

The participation code for the CEIS program.

▶ Click here to expand...

# **Comments**

Indicates comments entered for the student's CEIS record.

▶ Click here to expand...

# Add a CEIS Record

Fields in red with an asterisk are required.

- 1. Click the **New** button. A **CEIS Detail** editor displays.
- 2. Enter the applicable information for the student.
- 3. Click the **Save** icon when finished. The saved record displays in the Coordinated Early Intervening Services Summary.