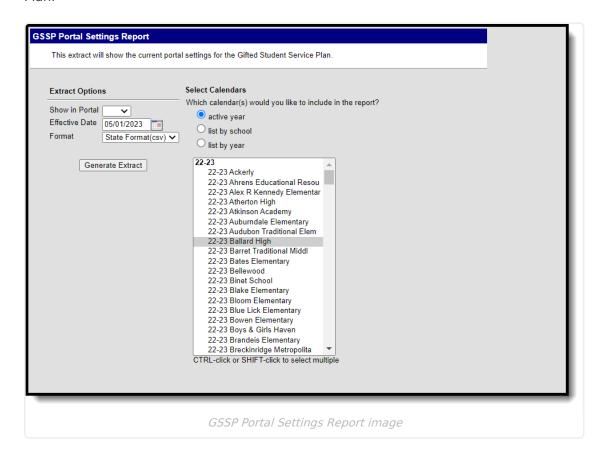

## **Generate the GSSP Portal Settings Report**

- 1. From **Show in Portal** select Yes or No.
- 2. Select an **Effective Date** if other than the current date.
- 3. Select Format. Options are State Format(csv) or HTML.
- 4. **Select Calendars** to include in the report.
- 5. Click Generate Extract.