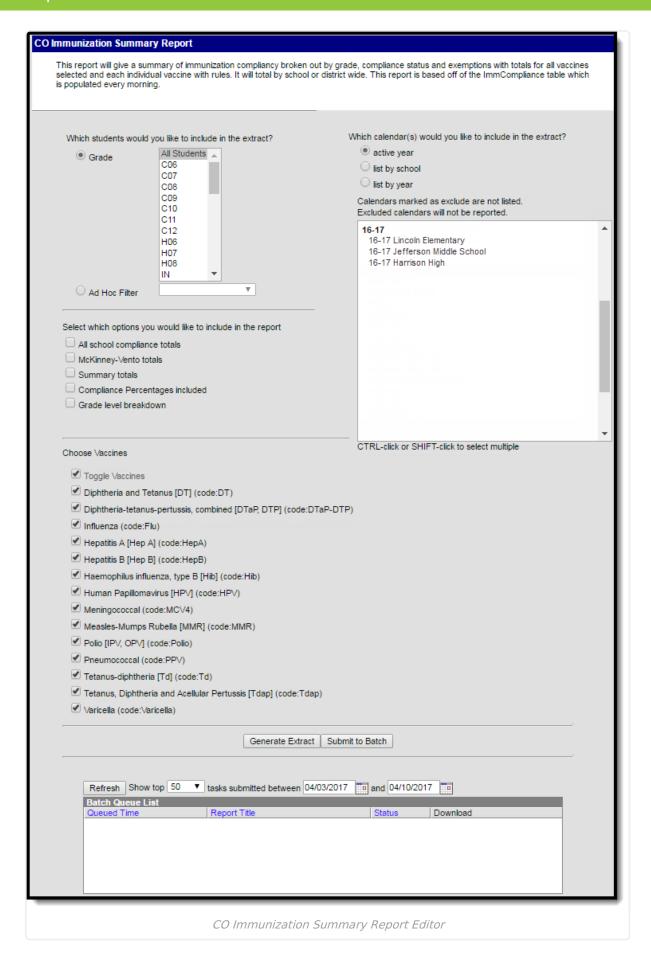

### **Report Editor**

The following table describes the fields available on the CO Immunization Summary editor:

| Field                                 | Description                                                                                                                                                                                                                                                                                                       |
|---------------------------------------|-------------------------------------------------------------------------------------------------------------------------------------------------------------------------------------------------------------------------------------------------------------------------------------------------------------------|
| Grade                                 | The grade level of students you would like to include on the report.                                                                                                                                                                                                                                              |
| Ad Hoc Filter                         | An optional ad hoc filter can be selected from the dropdown to further narrow results on the report.                                                                                                                                                                                                              |
| All school compliance totals          | Indicates that all school compliance totals should be included on the report.                                                                                                                                                                                                                                     |
| McKinney-Vento totals                 | Indicates that the McKinney-Vento column should be included on the report.                                                                                                                                                                                                                                        |
| Summary Totals                        | Indicates that the student summary totals should be included on the report.                                                                                                                                                                                                                                       |
| Compliance<br>Percentages<br>included | Indicates that the compliance percentage totals should be included on the report.                                                                                                                                                                                                                                 |
| Grade level<br>breakdown              | Indicates if the report should be broken down by grade level. If unmarked, only vaccine totals will display.                                                                                                                                                                                                      |
| Calendar<br>Selection                 | Which calendar(s) will be included on the report.                                                                                                                                                                                                                                                                 |
| Choose Vaccines                       | Which vaccines will be included on the report. The Toggle Vaccines option will mark or unmark all vaccines.                                                                                                                                                                                                       |
| <b>Generate Extract</b>               | Generates the report in a PDF format.                                                                                                                                                                                                                                                                             |
| Submit to Batch                       | An option that allows the report to generate in the background.  This is a very complex report. Limit the number of students run per batch or select <b>Submit to Batch</b> to generate the report in the background while you use other areas of Campus. See the Batch Queue article for additional information. |

#### **Generation Steps**

- 1. Select which **Grade Level(s)** you would like to include on the report.
- 2. Optional: Choose an **Ad Hoc filter** from the dropdown.
- 3. Select which **Calendar(s)** you would like to include in the report.
- 4. Choose which **Options** you would like to include in the report. Options include:
  - All schools compliance totals
  - McKinney-Vento totals
  - Summary totals
  - Compliance Percentages included
  - Grade level breakdown
- 5. Select which **Vaccines** you would like to include on the report by marking or unmarking the checkboxes.
- 6. Click **Generate Extract** or **Submit to Batch** to generate the report. The report generates in a PDF format.