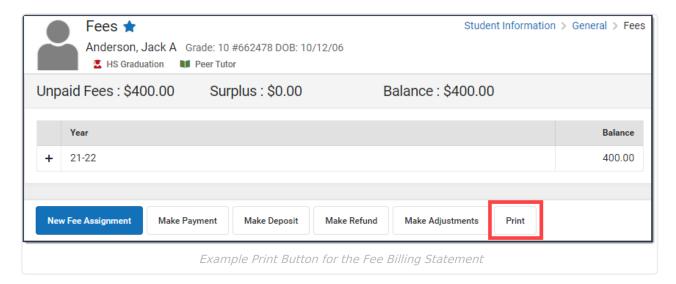

If a student does not have an active primary address marked for Mailing (the address has an end date), the report will generate for the student but not include an address.

To print a student's Fee Billing Statement, click the **Print** button at the bottom of the screen.