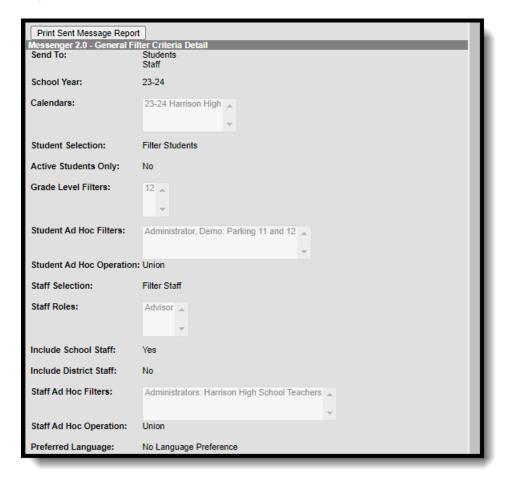

The Messenger 2.0 Filter Criteria Detail section includes the selected recipient parameters when the message was created and helps with message troubleshooting and replicating. The filter criteria can include the following details: to whom the message was sent, the School Year, selected Calendars, Student Grade Levels, Staff Roles, Student/Staff Ad Hoc Filters, and Preferred Language.

## Messenger 2.0 Filter Criteria Detail Example

General Filter Criteria Detail can be viewed by selecting one of the messages in the Sent Message Log.