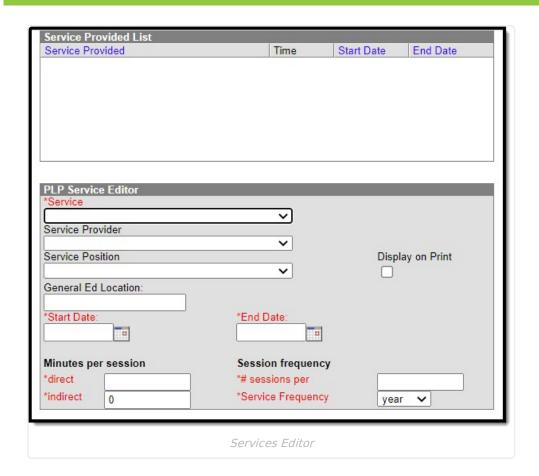

# **Services Editor**

### **Service**

The name of the service provided to the student.

▶ Click here to expand...

#### **Database Location:**

PlanServiceProvided.serviceID / PlanServiceProvided.serviceName