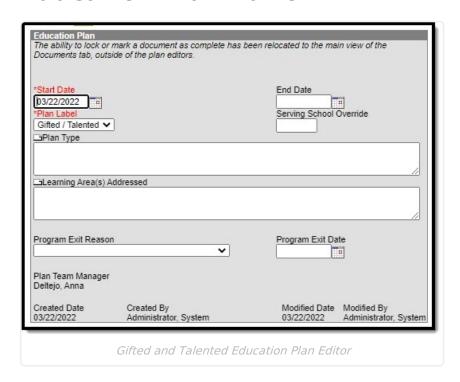

### **Education Plan Editor**

### **Start Date**

The first day of the gifted and talented plan.

▶ Click here to expand...

### **Program Exit Date**

**Database Location:** 

SEPlan.exitDate

Ad hoc Inquiries:

Student > Learner Planning > Learning Plans > learningPlan.programExitDate

**Reports:** 

Gifted and Talented Students (ISEE Extracts) (Idaho)

### **Program Exit Reason**

▶ Click here to expand...

**Database Location:** 

SEPlan.exitReason

Ad hoc Inquiries:

Student > Learner Planning > Learning Plans > learningPlan.programExitReason

**Reports:** 

Gifted and Talented Students (ISEE Extracts) (Idaho)