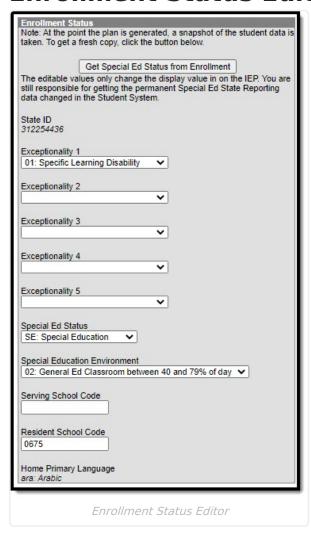

### **Enrollment Status Editor**

### **Exceptionality 1**

The student's primary disability.

▶ Click here to expand...

# **Special Ed Setting**

▶ Click here to expand...

### **Special Ed Status**

▶ Click here to expand...

#### **Service School Code**

▶ Click here to expand...