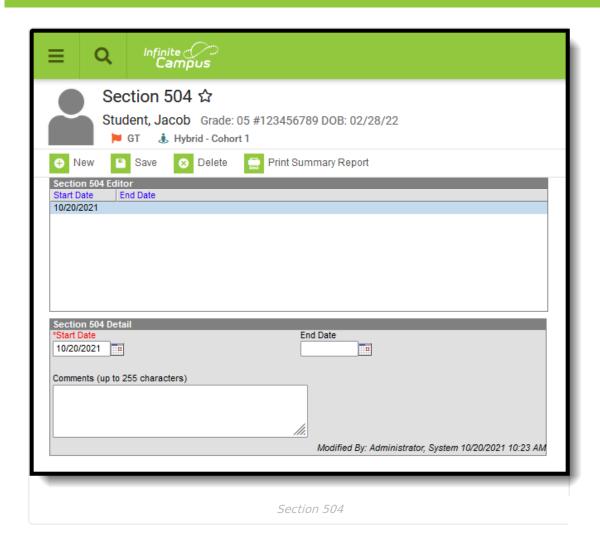

#### Section 504 Fields

Tool Search: Section 504

The Section 504 tool allows the recording of student's Section 504 program participation start and end dates. Staff can print a Summary Report of the Section 504 information.

## **Section 504 Fields**

There are no state-specific fields related to Section 504 required by the the State Department of Education. However, the Start and End Date are included in state reports and in Ed-Fi Resources.

## **Start Date**

Indicates the first date the student began receiving Section 504 services and accommodations.

▶ Click here to expand...

### **End Date**

Indicates the last date the student stopped receiving Section 504 services and accommodations.

▶ Click here to expand...