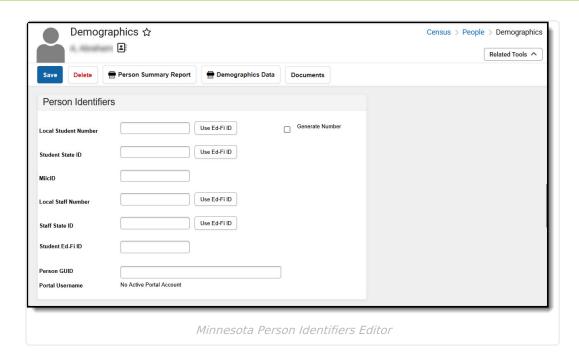

#### <u>Demographics</u> | <u>Person Identifiers</u>

Tool Search: Demographics

The Census module tracks the entry of every person in Infinite Campus - parents, staff, students, emergency contacts, doctors, etc. Demographic data is used throughout Campus, utilizing historic details of each person. Some fields in the Census module are unique to each state. Other fields in the Census module do not require unique, state-specific data. However, many of these fields are required and data entry is necessary. For more information on these fields, see <a href="Person Information">Person Information</a>.

## **Person Identifiers**

#### Student Ed-Fi ID

The student's Ed-Fi ID.

▶ Click here to expand...