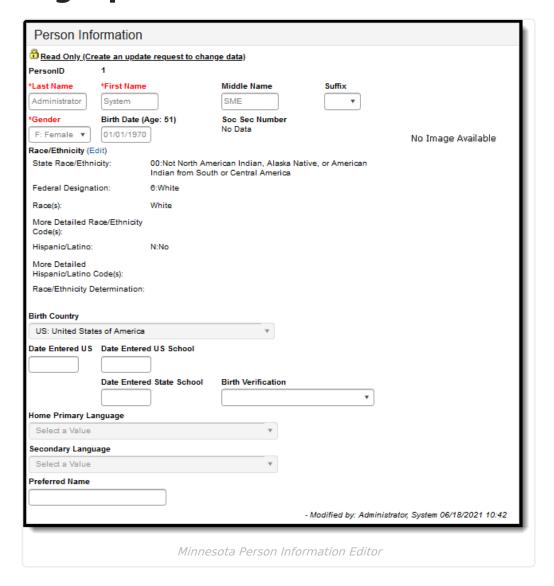

#### <u>Demographics</u> | <u>Person Identifiers</u>

Tool Search: Demographics

The Census module tracks the entry of every person in Infinite Campus - parents, staff, students, emergency contacts, doctors, etc. Demographic data is used throughout Campus, utilizing historic details of each person. Some fields in the Census module are unique to each state. Other fields in the Census module do not require unique, state-specific data. However, many of these fields are required and data entry is necessary. For more information on these fields, see <a href="Person Information">Person Information</a>.

### Race/Ethnicity

The student's Race/Ethnicity.

For more information on the Race/Ethnicity fields, please see the Minnesota Race/Ethnicity article.

Reports as 1 if Race/Ethnicity is 01 or 03. Otherwise reports as 0.

## More Detailed Race/Ethnicity Code(s)

The primary or first language of the student, the language spoken in the student's home.

▶ Click here to expand...

### **Home Primary Language**

The primary or first language of the student, the language spoken in the student's home.

▶ Click here to expand...