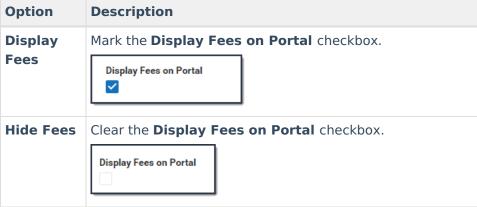

## **Display or Hide Fees on the Portal**

- 1. Select the **School** in the Campus toolbar.
- 2. Complete one of the following options.

3. Click **Save**.

Use the Field Descriptions provided in this article if you have questions about the other fields on this screen.