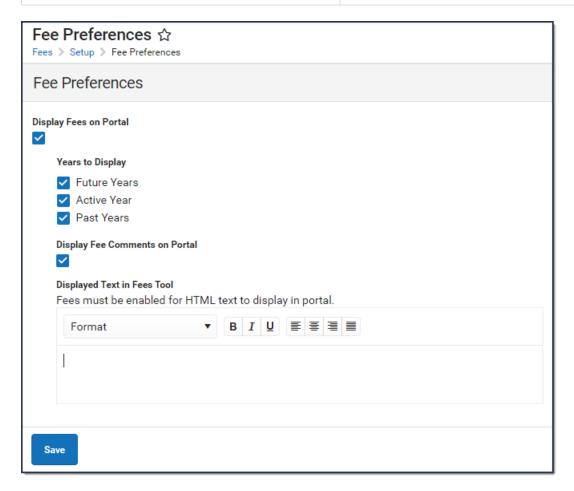

## **Display or Hide Fees on the Portal**

- 1. Select the **School** in the Campus toolbar.
- 2. Complete one of the following options.

3. Click **Save**.

Use the Field Descriptions provided in this article if you have questions about the other fields on this screen.

## **Field Descriptions**

| Field                            | Description                                                                                                                                                                                                             |  |
|----------------------------------|-------------------------------------------------------------------------------------------------------------------------------------------------------------------------------------------------------------------------|--|
| Display Fees on<br>Portal        | This checkbox controls whether Fees display in Campus Parent and Campus Student. Mark the checkbox to display Fees or clear the checkbox to hide Fees.                                                                  |  |
| Years to Display                 |                                                                                                                                                                                                                         |  |
| <b>Future Years</b>              | When this checkbox is marked, fees assigned by the school for <i>any</i> year <b>after</b> the active School Year display in the portal.                                                                                |  |
| Active Year                      | When this checkbox is marked, fees assigned by the school for <i>any</i> School Year marked as active display in the portal.                                                                                            |  |
| Past Years                       | When this checkbox is marked, fees assigned by the school <b>prior</b> to the School Year currently marked active display in the portal.                                                                                |  |
| Display<br>Comments on<br>Portal | When this checkbox is marked, comments that are made when a Fee is assigned, paid, adjusted, or made void are visible in Campus Parent and Campus Student when the user is looking at the Fee details in the Fees tool. |  |
|                                  | Fees Kennedy Activites Due Date: 09/17/2019                                                                                                                                                                             |  |
|                                  | 0 DESCRIPTION DATE AMOUNT Items in Cart                                                                                                                                                                                 |  |
|                                  | Kennedy Activites 09/17/2019 500.00                                                                                                                                                                                     |  |
|                                  | Person   School Year   Transportation and supplies for club activities                                                                                                                                                  |  |
|                                  | Payment 09/17/2019 - 200.00  Total Due: \$160.00  Partial payment made in office as cash.                                                                                                                               |  |
|                                  | Adjustment 09/17/2019 -50.00                                                                                                                                                                                            |  |
|                                  | Parent volunteer discount applied  Kennedy Activites 09/17/2019 Bk                                                                                                                                                      |  |
|                                  | Payment From Surplus 09/17/2019 -100.00  Kennedy Year Book Fee 09/17/2019 Blt Auto payment from fee surplus balance                                                                                                     |  |
|                                  | Su                                                                                                                                                                                                                      |  |
|                                  |                                                                                                                                                                                                                         |  |
|                                  |                                                                                                                                                                                                                         |  |
|                                  |                                                                                                                                                                                                                         |  |
|                                  | Print Close                                                                                                                                                                                                             |  |
|                                  |                                                                                                                                                                                                                         |  |