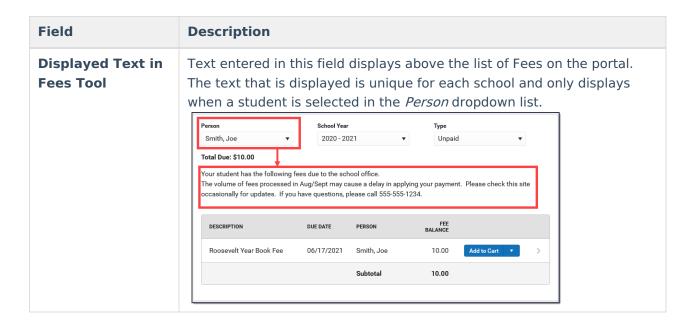

## **Important Information About this Tool**

• The Fees tool always displays in the portal. If Fees are hidden, the following message displays:

You can enter text to display above the list of Fees on the portal. The text that displays is
unique for each school and only displays when a student is selected in the *Person* dropdown
list.