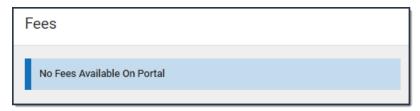

## **Important Information About this Tool**

• The Fees tool always displays in the portal. If Fees are hidden, the following message displays:

You can enter text to display above the list of Fees on the portal. The text that displays is
unique for each school and only displays when a student is selected in the *Person* dropdown
list.