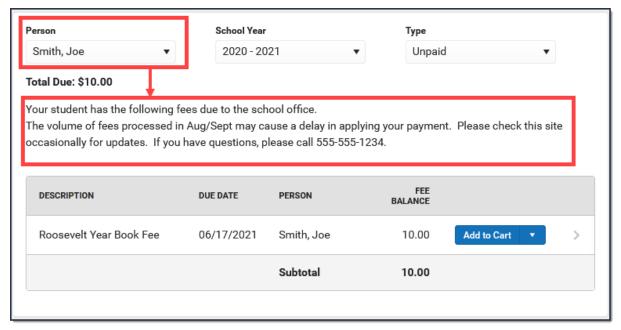

## **Important Information About this Tool**

• The Fees tool always displays in the portal. If Fees are hidden, the following message displays:

You can enter text to display above the list of Fees on the portal. The text that displays is
unique for each school and only displays when a student is selected in the *Person* dropdown
list.