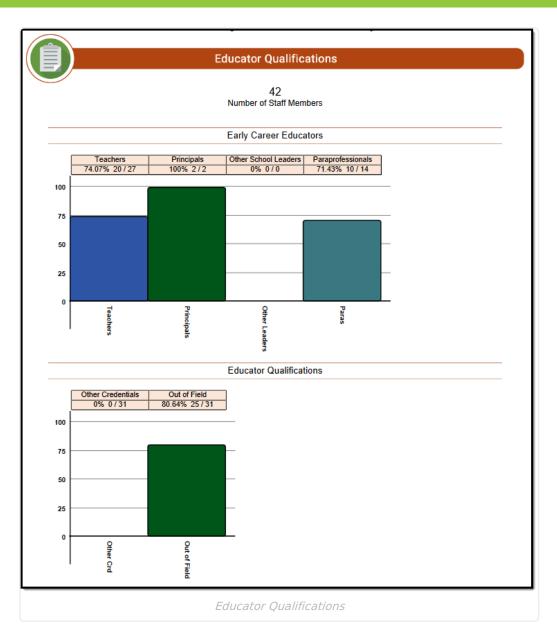

## **Field Descriptions**

An overall staff count displays at the top the section. This count is broken down by BIE Title and further calculated to reflect the overall percentage of Early Career Educators in a school or across the BIE.

| Field Name                                                                                                                                                                                                            | Description                                                                                                                                    | Location                                 |  |
|-----------------------------------------------------------------------------------------------------------------------------------------------------------------------------------------------------------------------|------------------------------------------------------------------------------------------------------------------------------------------------|------------------------------------------|--|
| <b>Early Educators</b> Identified as educators with four or less years of experience. If the 'Experienced Educator' box is checked in the educator's District Assignment record, they will not be included in totals. |                                                                                                                                                |                                          |  |
| Teachers                                                                                                                                                                                                              | Includes teachers with a BIE Title of 029:Teacher, whose combined District Assignment records across any BIE school totals four years or less. | Census > People > District<br>Assignment |  |

| Field Name              | Description                                                                                                                                                                                                                           | Location                                                |  |
|-------------------------|---------------------------------------------------------------------------------------------------------------------------------------------------------------------------------------------------------------------------------------|---------------------------------------------------------|--|
| Principals              | Includes educators with a BIE Title of 024:School Administrator or 030:Principal, whose combined District Assignment records across any BIE school totals four years or less.                                                         | Census > People > District<br>Assignment                |  |
| Other School Leaders    | Includes educators with a BIE Title of 009:LEA Administrator, 031:Assistance Principal, or 032:CEO/Superintendent whose combined District Assignment records across any BIE school totals four years or less.                         | Census > People > District<br>Assignment                |  |
| Paraprofessionals       | Includes teachers with a BIE Title of 016:Paraprofessional/Instructional Aide, whose combined District Assignment records across any BIE school totals four years or less.                                                            | Census > People > District<br>Assignment                |  |
| Educator Qualifications |                                                                                                                                                                                                                                       |                                                         |  |
| Other Credentials       | Includes educators whose License/Certification Type is TMP, EMG or PRO AND they are a primary or secondary teacher of one or more courses WHERE the BIE Subject Area for the course matches the BIE Subject Area in their credential. | Census > People > Credentials Census > People > Courses |  |
| Out of Field            | Includes educators who teach at least one course as a Primary or Secondary Teacher WHERE the BIE Subject Area field in their credentials does not match the BIE Subject Area field on the Course tab in Staff History.                | Census > People > Credentials Census > People > Courses |  |