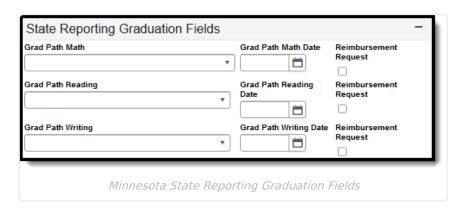

# **State Reporting Graduation Fields**

The State Reporting Graduation fields are unique to the state of Minnesota. These fields allow districts to enter graduation-specific data for each student in the state of Minnesota.

# **Grad Path Math/Reading/Writing**

Indicates the student has met graduation requirements with the specified method.

## **Grad Path Math/Reading/Writing Date**

Reports the date of the associated Grad Path Math, Grad Path Reading or Grad Path Writing.

▶ Click here to expand...

### **Reimbursement Request**

Allows the district to request reimbursement for the test taken.

▶ Click here to expand...