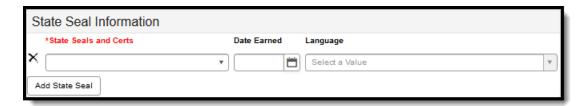

## **State Seal Information**

Fields that are specific to the state of Minnesota are described below. Please see State Seal Information for all other inquiries.

#### **State Seal**

The State Seal Information section allows you to add State Seal records to a student's graduation record.

▶ Click here to expand...