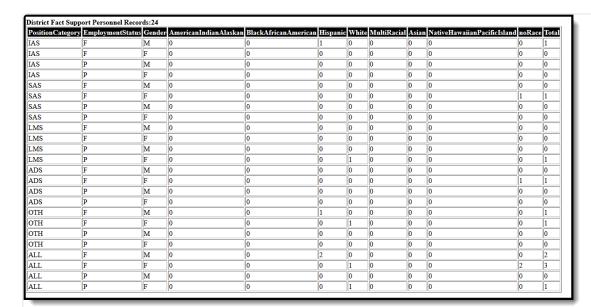

## **Report Layout**

| Field Name | Description | Location |
|------------|-------------|----------|
|            |             |          |

| Field Name        | Description                                                                                                                                                                                                                                                                                                                                                                                                                                                                                                                                                                                                                                                                                         | Location                                                |
|-------------------|-----------------------------------------------------------------------------------------------------------------------------------------------------------------------------------------------------------------------------------------------------------------------------------------------------------------------------------------------------------------------------------------------------------------------------------------------------------------------------------------------------------------------------------------------------------------------------------------------------------------------------------------------------------------------------------------------------|---------------------------------------------------------|
| Position Category | Reports one of the following Standard Codes set in the Attribute/Dictionary that is assigned to the person's Title on the District Assignment record:  • IAS - Instructional Aids (rows 1-4)  • SAS - School Admin Support Staff (rows 5-8)  • LMS - Library Media Support Staff (rows 9-12)  • ADS - LEA Admin Support Staff (rows 13-16)  • OTH - Other Support Staff (rows 17-20)  For each Position Category, a                                                                                                                                                                                                                                                                                 | District Assignment > Title  EmploymentAssignment.title |
|                   | <ul> <li>count reports for the following:         <ul> <li>1 row for full time male staff persons assigned to that Standard Code per race/ethnicity.</li> <li>1 row for full time female staff persons assigned to that Standard Code per race/ethnicity.</li> <li>1 row for part time male staff persons assigned to that Standard Code per race/ethnicity.</li> <li>1 row for part time female staff persons assigned to that Standard Code per race/ethnicity.</li> <li>1 row for part time female staff persons assigned to that Standard Code per race/ethnicity.</li> </ul> </li> <li>The last four rows (rows 21-24) reports a total count for ALL Standards Codes per gender per</li> </ul> |                                                         |
|                   | race/ethnicity.  Alphanumeric, 3 characters                                                                                                                                                                                                                                                                                                                                                                                                                                                                                                                                                                                                                                                         |                                                         |

| Field Name              | Description                                                                                                                                                                                        | Location                                                                                                        |
|-------------------------|----------------------------------------------------------------------------------------------------------------------------------------------------------------------------------------------------|-----------------------------------------------------------------------------------------------------------------|
| Employment Status       | Designates the staff being counted as full time (F) or part time (P), as selected on the District Employment record.  This value is counted for each Position Category.  Alphanumeric, 1 character | District Employment > Status  Employment.staffType                                                              |
| Gender                  | Indicates whether the staff being counted is male (M) or female (F).  This value is counted for each Position Category and each Employment Status.  Alphanumeric, 1 character                      | Demographics > Person Information > Gender Identity.gender                                                      |
| American Indian/Alaskan | Reports a count of each staff person in the district who has a race/ethnicity of American Indian/Alaskan.  Numeric, 3 digits                                                                       | Demographics > Person Information > Race/Ethnicity > 1: American Indian or Alaska Native Identity.raceEthnicity |
| Black/African American  | Reports a count of each staff person in the district who has a race/ethnicity of Black/African American.  Numeric, 3 digits                                                                        | Demographics > Person Information > Race/Ethnicity > 3: Black, not Hispanic Identity.raceEthnicity              |
| Hispanic                | Reports a count of each staff person in the district who has a race/ethnicity of Hispanic.  Numeric, 3 digits                                                                                      | Demographics > Person Information > Race/Ethnicity > 4: Hispanic Identity.raceEthnicity                         |
| White                   | Reports a count of each staff person in the district who has a race/ethnicity of White.  Numeric, 3 digits                                                                                         | Demographics > Person Information > Race/Ethnicity > 5: White, not Hispanic Identity.raceEthnicity              |

| Field Name                          | Description                                                                                                                              | Location                                                                                                                  |
|-------------------------------------|------------------------------------------------------------------------------------------------------------------------------------------|---------------------------------------------------------------------------------------------------------------------------|
| Multi-racial                        | Reports a count of each staff person in the district who has a race/ethnicity of Multi-racial.  Numeric, 3 digits                        | Demographics > Person Information > Race/Ethnicity > 6: Multi-Racial/Ethnic Identity.raceEthnicity                        |
| Asian                               | Reports a count of each staff person in the district who has a race/ethnicity of Asian.                                                  | Demographics > Person Information > Race/Ethnicity > 9: Asian Identity.raceEthnicity                                      |
| Native Hawaiian/Pacific<br>Islander | Reports a count of each staff person in the district who has a race/ethnicity of Native Hawaiian or Pacific Islander.  Numeric, 3 digits | Demographics > Person Information > Race/Ethnicity > 10: Native Hawaiian or Other Pacific Islander Identity.raceEthnicity |
| No Race                             | Reports a count of each staff person in the district who does not have a race assigned.  Numeric, 3 digits                               | Demographics > Person Information > Race/Ethnicity = Blank                                                                |
| Total                               | Reports the total count of support staff for each gender and each race.  Numeric, 3 digits                                               | N/A                                                                                                                       |