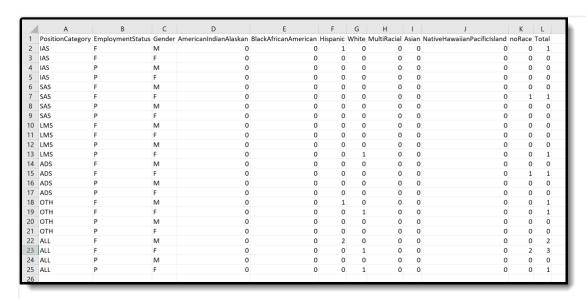

PIMS District Fact Support Personnel Extract - HTML Format

PIMS District Fact Support Personnel Extract - State Format

## **Report Layout**

| Field Name | Description | Location |
|------------|-------------|----------|
|            |             |          |

| Field Name        | Description                                                                                                                                                                                                                                                                                                                                                                                                                                                                                                                                                                                                                                                                                         | Location                                                |
|-------------------|-----------------------------------------------------------------------------------------------------------------------------------------------------------------------------------------------------------------------------------------------------------------------------------------------------------------------------------------------------------------------------------------------------------------------------------------------------------------------------------------------------------------------------------------------------------------------------------------------------------------------------------------------------------------------------------------------------|---------------------------------------------------------|
| Position Category | Reports one of the following Standard Codes set in the Attribute/Dictionary that is assigned to the person's Title on the District Assignment record:  • IAS - Instructional Aids (rows 1-4)  • SAS - School Admin Support Staff (rows 5-8)  • LMS - Library Media Support Staff (rows 9-12)  • ADS - LEA Admin Support Staff (rows 13-16)  • OTH - Other Support Staff (rows 17-20)  For each Position Category, a                                                                                                                                                                                                                                                                                 | District Assignment > Title  EmploymentAssignment.title |
|                   | <ul> <li>count reports for the following:         <ul> <li>1 row for full time male staff persons assigned to that Standard Code per race/ethnicity.</li> <li>1 row for full time female staff persons assigned to that Standard Code per race/ethnicity.</li> <li>1 row for part time male staff persons assigned to that Standard Code per race/ethnicity.</li> <li>1 row for part time female staff persons assigned to that Standard Code per race/ethnicity.</li> <li>1 row for part time female staff persons assigned to that Standard Code per race/ethnicity.</li> </ul> </li> <li>The last four rows (rows 21-24) reports a total count for ALL Standards Codes per gender per</li> </ul> |                                                         |
|                   | race/ethnicity.  Alphanumeric, 3 characters                                                                                                                                                                                                                                                                                                                                                                                                                                                                                                                                                                                                                                                         |                                                         |

| Field Name              | Description                                                                                                                                                                                        | Location                                                                                                        |
|-------------------------|----------------------------------------------------------------------------------------------------------------------------------------------------------------------------------------------------|-----------------------------------------------------------------------------------------------------------------|
| Employment Status       | Designates the staff being counted as full time (F) or part time (P), as selected on the District Employment record.  This value is counted for each Position Category.  Alphanumeric, 1 character | District Employment > Status  Employment.staffType                                                              |
| Gender                  | Indicates whether the staff being counted is male (M) or female (F).  This value is counted for each Position Category and each Employment Status.  Alphanumeric, 1 character                      | Demographics > Person Information > Gender Identity.gender                                                      |
| American Indian/Alaskan | Reports a count of each staff person in the district who has a race/ethnicity of American Indian/Alaskan.  Numeric, 3 digits                                                                       | Demographics > Person Information > Race/Ethnicity > 1: American Indian or Alaska Native Identity.raceEthnicity |
| Black/African American  | Reports a count of each staff person in the district who has a race/ethnicity of Black/African American.  Numeric, 3 digits                                                                        | Demographics > Person Information > Race/Ethnicity > 3: Black, not Hispanic Identity.raceEthnicity              |
| Hispanic                | Reports a count of each staff person in the district who has a race/ethnicity of Hispanic.  Numeric, 3 digits                                                                                      | Demographics > Person Information > Race/Ethnicity > 4: Hispanic Identity.raceEthnicity                         |
| White                   | Reports a count of each staff person in the district who has a race/ethnicity of White.  Numeric, 3 digits                                                                                         | Demographics > Person Information > Race/Ethnicity > 5: White, not Hispanic Identity.raceEthnicity              |

| Field Name                          | Description                                                                                                                              | Location                                                                                                                  |
|-------------------------------------|------------------------------------------------------------------------------------------------------------------------------------------|---------------------------------------------------------------------------------------------------------------------------|
| Multi-racial                        | Reports a count of each staff person in the district who has a race/ethnicity of Multi-racial.  Numeric, 3 digits                        | Demographics > Person Information > Race/Ethnicity > 6: Multi-Racial/Ethnic Identity.raceEthnicity                        |
| Asian                               | Reports a count of each staff person in the district who has a race/ethnicity of Asian.                                                  | Demographics > Person Information > Race/Ethnicity > 9: Asian Identity.raceEthnicity                                      |
| Native Hawaiian/Pacific<br>Islander | Reports a count of each staff person in the district who has a race/ethnicity of Native Hawaiian or Pacific Islander.  Numeric, 3 digits | Demographics > Person Information > Race/Ethnicity > 10: Native Hawaiian or Other Pacific Islander Identity.raceEthnicity |
| No Race                             | Reports a count of each staff person in the district who does not have a race assigned.  Numeric, 3 digits                               | Demographics > Person Information > Race/Ethnicity = Blank                                                                |
| Total                               | Reports the total count of support staff for each gender and each race.  Numeric, 3 digits                                               | N/A                                                                                                                       |