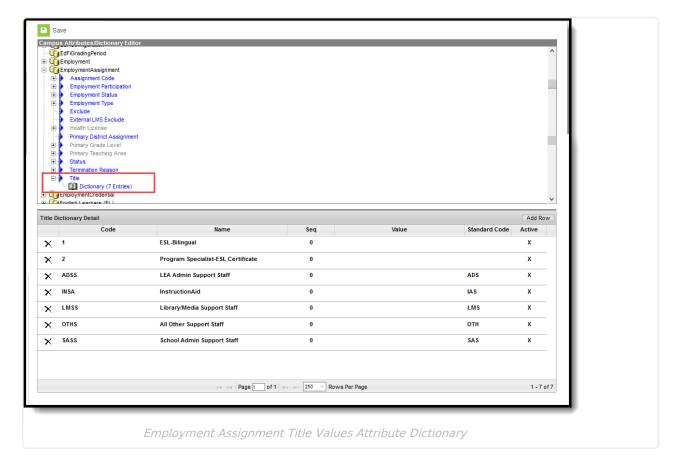

## Report Logic

Support staff who are actively employed by the district as of the entered Effective Date are included in the report.

A District Assignment Title of one of the following codes needs to be assigned for the staff to report:

- IAS Instructional Aids
- SAS School Admin Support Staff
- LMS Library Media Support Staff
- ADS LEA Admin Support Staff
- OTH Other Support Staff.

The report looks at the **Standard Code** assigned to the Title in the Attribute/Dictionary. Verify these values are assigned to the **EmploymentAssignment > Title** attribute. It should look like this: