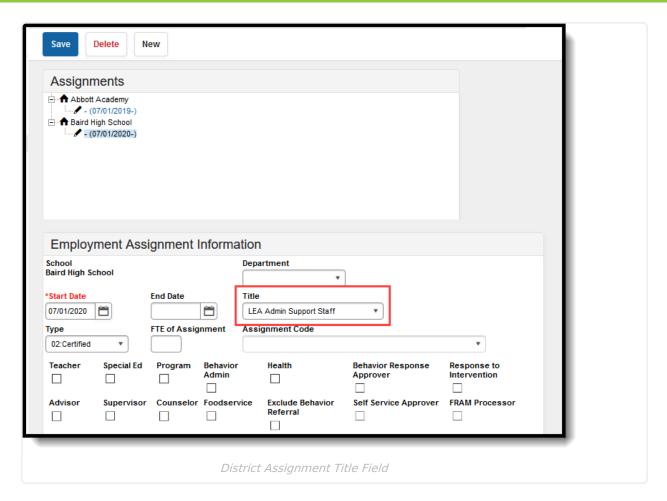

A staff person's District Assignment record would have the **Title** field populated with one of the appropriate values.

See the PIMS Reporting article for additional PIMS Reporting information.