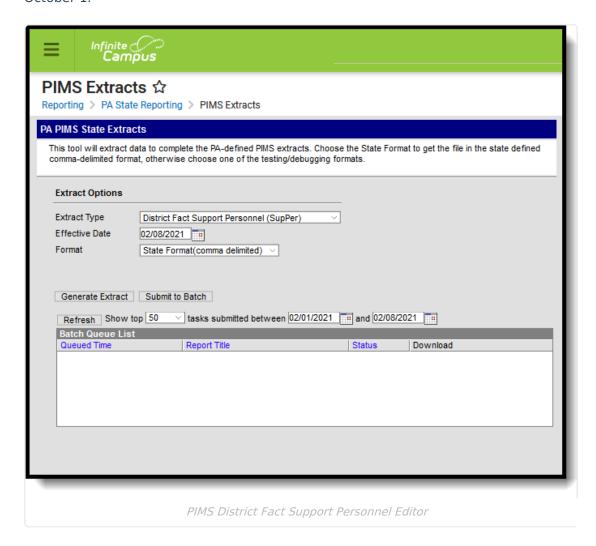

## **Generate the District Fact Support Personnel Template**

- 1. Select **District Fact Support Personnel (SupPer)Template** from the **Extract Type** from the dropdown list.
- 2. Enter an **Effective Date** for the report.
- 3. Select the **Format** of the extract, either in the **State Format (comma delimited)** or in **HTML Format**.
- 4. Click the **Generate Extract** button or the **Submit to Batch** button when available. The extract displays in the selected format.
- Once the report generates, use the values reported to populate the PIMS provided Excel Spreadsheet for Support Personnel. This form is available on the PDE website and is NOT maintained by Infinite Campus.

PIMS District Fact Support Personnel Extract - HTML Format

PIMS District Fact Support Personnel Extract - State Format