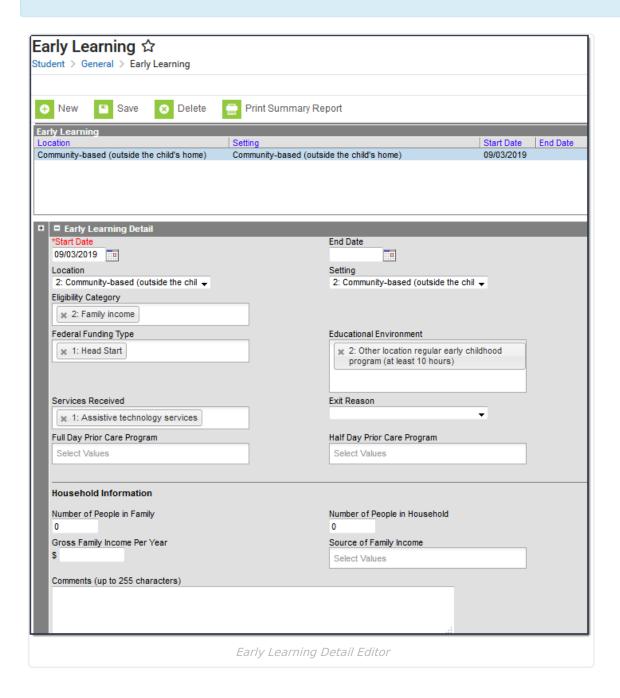

## **Early Learning Detail Editor**

| Field                               | Description                                                                                                                        |
|-------------------------------------|------------------------------------------------------------------------------------------------------------------------------------|
| Start Date<br>Required              | The date the student began Early Learning services. Dates can be<br>entered in mm/dd/yy or use the calendar icon to select a date. |
| End Date                            | The date the student ended Early Learning services.                                                                                |
| Location                            | The location of the Early Learning program.                                                                                        |
| Setting                             | The setting of the Early Learning program.                                                                                         |
| Eligibility<br>Category             | Indicates why the student is eligible for the Early Learning program.<br>Multiple selections can be made for this field.           |
| Federal Funding<br>Type             | The student's federal funding type. Multiple selections can be made for this field.                                                |
| Education<br>Environment            | The environment of the student's education. Multiple selections can be made for this field.                                        |
| Services<br>Received                | The services the student is receiving. Multiple selections can be made for this field.                                             |
| Exit Reason                         | The reason why the student is leaving the program.                                                                                 |
| Full Day Prior<br>Care Program      | The student's full day prior care program. Multiple selections can be made for this field.                                         |
| Half Day Prior<br>Day Program       | The student's half day prior care program. Multiple selections can be made for this field.                                         |
| Household Information               |                                                                                                                                    |
| Number of<br>People in Family       | Indicates the number of people in the student's family.                                                                            |
| Number of<br>People in<br>Household | Indicates the number of people in the student's household.                                                                         |
| Gross Family<br>Income Per Year     | Indicates the annual gross income of the family.                                                                                   |
| Source of Family<br>Income          | Indicates the source or sources of the family's income. Multiple selections can be made for this field.                            |
| Comments                            | Lists any additional information about the student's Early Learning record.                                                        |