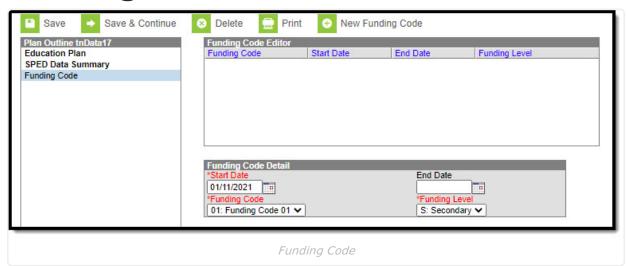

## **Funding Code**

FieldDescriptionStart Date<br/>RequiredThe first day of the funding level.End DateThe last day of the funding level.Funding Code<br/>RequiredThe Funding Code is reported on the Tennessee ADA/ADM Report.<br/>Students with Funding Codes 07, 08, and 09 are aggregated together and<br/>reported in Grade 'N'.

| Field                     | Description                                         |
|---------------------------|-----------------------------------------------------|
| Funding Level<br>Required | The funding level associated with the Funding Code. |