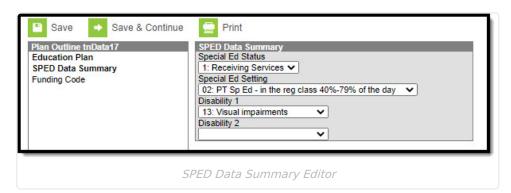

## **SPED Data Summary**

| Field              | Description                                          | Ad hoc                                               |
|--------------------|------------------------------------------------------|------------------------------------------------------|
| Special Ed Status  | The student's special ed status.                     | Learner Planning > Learning Plans > specialEdStatus  |
| Special Ed Setting | The student's special ed educational environment.    | Learner Planning > Learning Plans > specialEdSetting |
| Disability 1       | The primary disability of the student.               | Learner Planning > Learning Plans > disability 1     |
| Disability 2       | The second disability of the student, if applicable. | Learner Planning > Learning Plans > disability2      |