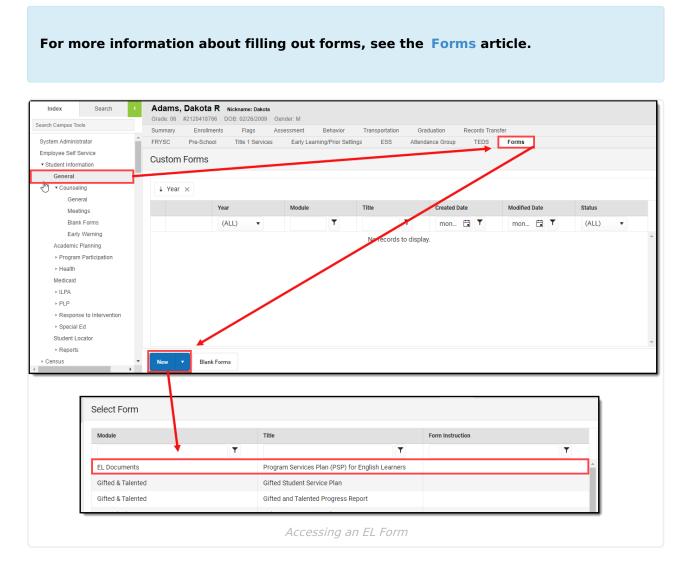

For a complete walkthrough of how to use the Custom Forms tool, see the Custom Forms article.

## Accessing and Using EL Documents -District Edition

Districts can align district EL Forms under this new module, and once EL documents have been added, users can access these forms in the Forms tool.

For example, in the image below, the user can access the Program Services Plan (PSP) for English Learners form.

Once selected, the user can begin filling out the form.

| Custom Form - Program Serv | vices Plan (PSP) for Englis | h Learners     |                     |   |  |
|----------------------------|-----------------------------|----------------|---------------------|---|--|
| Instructions               |                             |                |                     |   |  |
|                            |                             |                |                     |   |  |
|                            |                             |                |                     | _ |  |
| F                          | Program Services Plan (P    |                |                     |   |  |
|                            | ESEA Section 1112(e)(3      |                | R 5:070             | _ |  |
| Bardstown Independen       | t                           | Middle School  |                     |   |  |
| Student Last Name          | Student First Na            | me             | Student Middle Name |   |  |
| Student Last Ivanie        |                             |                | Sarah               |   |  |
| Student                    | Jamie                       |                |                     |   |  |
|                            | Jamie                       |                |                     |   |  |
|                            |                             | Entered US Sch | ool                 |   |  |