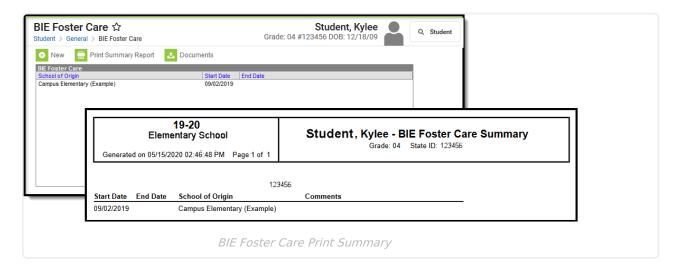

### **Print BIE Foster Care Records**

Click the **Print Summary Report** icon to generate a PDF view of the Foster Care record(s).