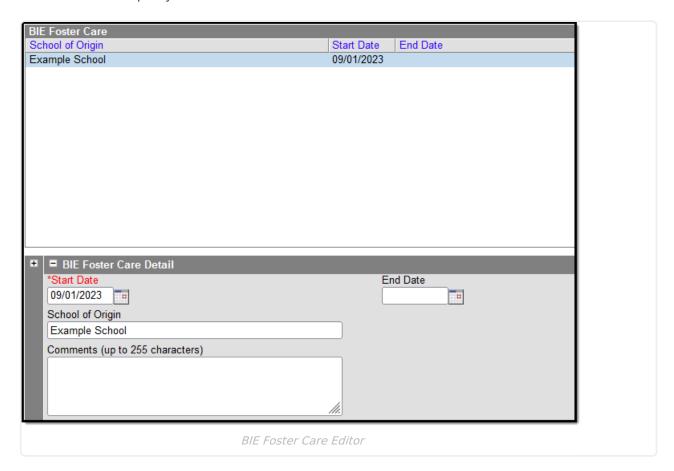

## **BIE Foster Care Detail Editor**

| Field               | Description                                                                                                                                                    |
|---------------------|----------------------------------------------------------------------------------------------------------------------------------------------------------------|
| Start Date Required | Indicates the date the student was first considered to be in the Foster Care program.                                                                          |
| End Date            | Indicates the date the student was no longer considered to be in the Foster Care program.                                                                      |
| School of Origin    | Indicates the school in which the student is enrolled at the time of placement in Foster Care.                                                                 |
| Comments            | Lists any additional information related to the student's placement into Foster Care or movement out of Foster Care. This field has a 255 max character limit. |