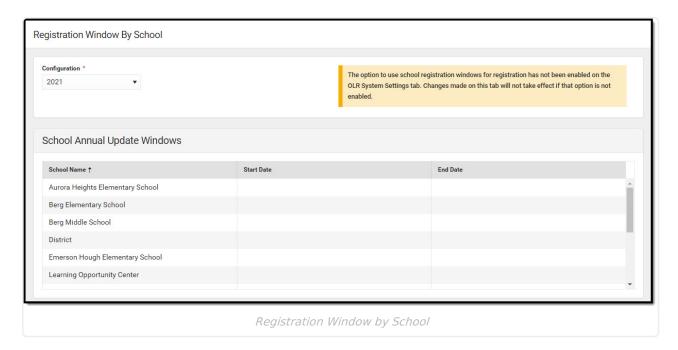

The Registration Window by School allows administrators to set registration windows for individual schools.

Registration Window by School only works when the global OLR Configuration Window is active (OLR Setup). If a school does not have a window in the Registration Window by School, then they will use the OLR Configuration Window set in OLR Setup. If any schools should not be active, they should have start and end dates in the past.

## **Update Registration Windows**

1. Select a school from the School Annual Update Windows.

- 2. Enter a **Start Date** for the registration window for that school.
- 3. Enter a **End Date** for the registration window for that school.
- 4. Click **Save** when finished.