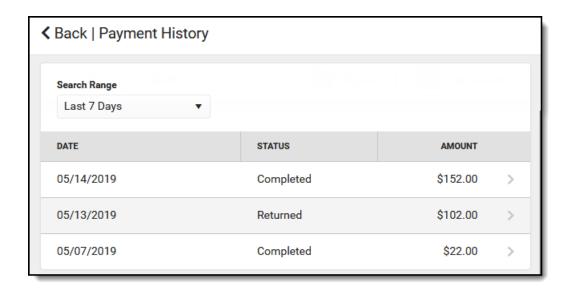

## **View a Summary of All Payments**

Select Payment History. Payments made in the last 7 days automatically display.

#### **Example**