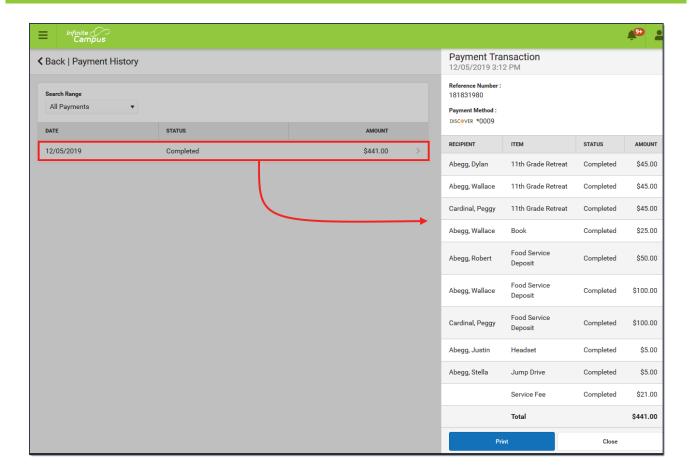

### View Details for a Single Transaction

Select the transaction line. The Payment Transaction Panel displays. Each Fee, Food Service Deposit, and Service Fee that are part of the payment displays.

Click the **Print** button to print a copy of the transaction.

If the transaction **Status** is *Error*, be sure to contact your school.