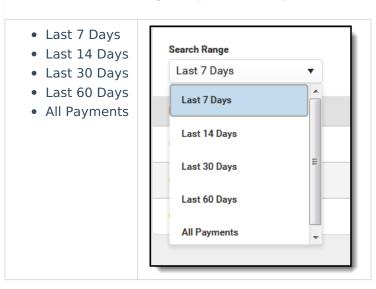

# View Payments Made More than 7 Days Ago

Select the **Search Range** dropdown list. Options include the following: