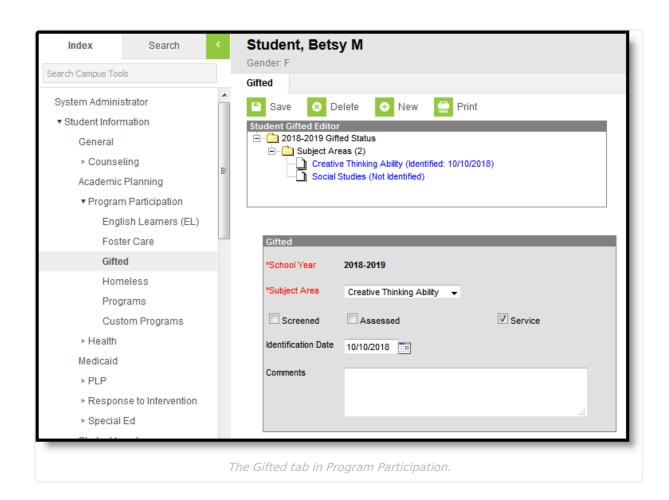

## Fields in the Gifted Tab

Tool Search: Gifted

The Ohio Gifted tab records students' gifted determination in various subject areas. Generate printable records using the **Print** button.

Each student must have a gifted record to indicate that the student has been evaluated for gifted abilities. If a student is not determined to be gifted in the selected subject area, leave the Identification Date blank.

## Fields in the Gifted Tab

| Field                  | Description                                                                                                                                                                                                                                                                                                                                                                                                       |
|------------------------|-------------------------------------------------------------------------------------------------------------------------------------------------------------------------------------------------------------------------------------------------------------------------------------------------------------------------------------------------------------------------------------------------------------------|
| School Year            | The school year in which the student is participating in the gifted program.  Defaults to the School Year selected in the Campus toolbar.                                                                                                                                                                                                                                                                         |
| Subject Area           | The subject area of the student's gifted program. Options are hard-coded.  Each School Year can only have one record per Subject Area. Subject Areas screened each year varies by grade level.                                                                                                                                                                                                                    |
| Screened               | Indicates if the student was screened to determine giftedness in the subject area.                                                                                                                                                                                                                                                                                                                                |
| Assessed               | Indicates if the student completed an assessment to determine giftedness in the subject area.                                                                                                                                                                                                                                                                                                                     |
| Service                | Indicates if the student received services related to their giftedness in the subject area.                                                                                                                                                                                                                                                                                                                       |
| Identification<br>Date | The date the student was identified to be gifted in the subject area. Leave blank if the student is determined not to be gifted. The date entered, or "Not Identified," appear next to the gifted record in the list (as above). Once a student is identified as gifted, the Identified Date will carry from year to year. A new record should be created annually, but the Identified Date will remain the same. |
| Comments               | Any comments related to the student's gifted status or program.                                                                                                                                                                                                                                                                                                                                                   |