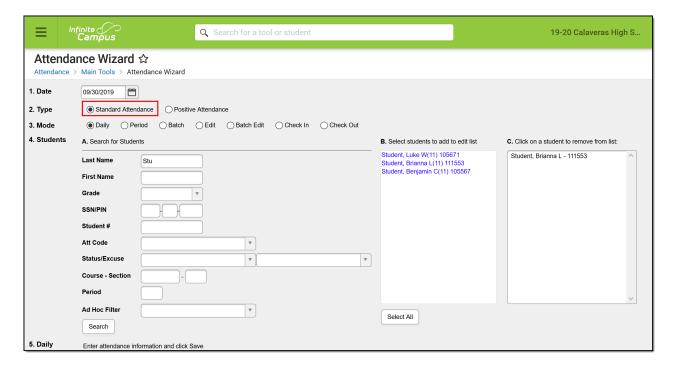

## **Enter Standard Attendance**

Last Modified on 10/21/2024 8:21 am CDT

Tool Search: Attendance Wizard

Standard attendance records an attendance entry for students who are absent for a period of time during the school day. The following procedures walk the user through recording attendance for each available standard attendance mode.

Attendance Wizard - Standard Attendance

See the Enter Positive Attendance article for entering attendance for students who are present for a period of time during the school day.