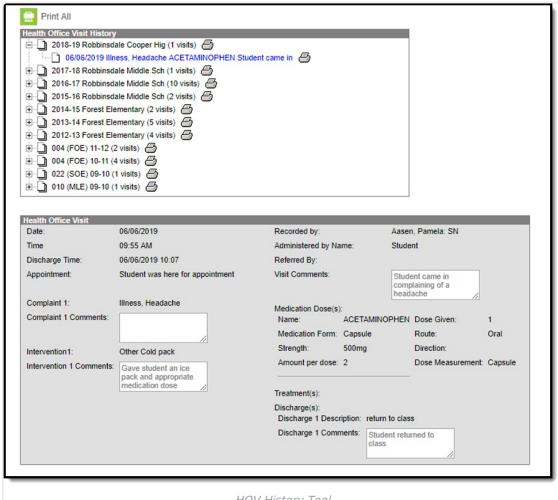

## **HOV History**

Tool Search: Office Visits History

The Office Visits History tool displays a read-only view of all the student's health office visits grouped by calendar.

See the Health Office Visits document for information on how to enter HOV records.

**HOV History Tool** 

See the Office Visits History Tool Rights article for information about rights needed to use this tool.

The report can be generated as a PDF or DOCX format.

| Action        | Description                                                                                                                        |
|---------------|------------------------------------------------------------------------------------------------------------------------------------|
| Print<br>All  | The Print All button prints all HOV records for the student. This is not limited by the user's calendar rights.                    |
| Print<br>Icon | The Print Icon next to calendars and visits allows these records to be printed. This is not limited by the user's calendar rights. |