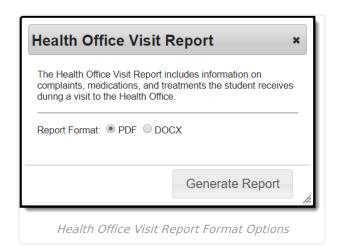

**HOV History Tool** 

See the Office Visits History Tool Rights article for information about rights needed to use this tool.

The report can be generated as a PDF or DOCX format.

| Action        | Description                                                                                                                        |
|---------------|------------------------------------------------------------------------------------------------------------------------------------|
| Print<br>All  | The Print All button prints all HOV records for the student. This is not limited by the user's calendar rights.                    |
| Print<br>Icon | The Print Icon next to calendars and visits allows these records to be printed. This is not limited by the user's calendar rights. |