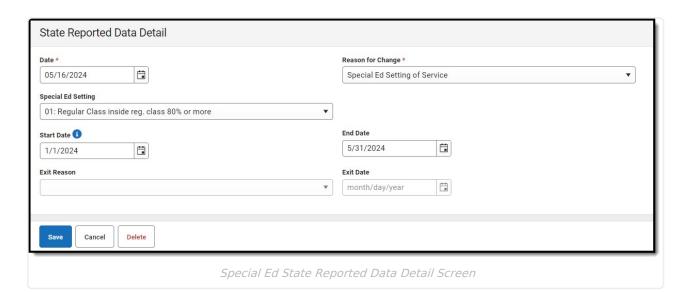

## **State Reported Data Detail**

| Field                                                   | Description                                                                                                                                 |
|---------------------------------------------------------|---------------------------------------------------------------------------------------------------------------------------------------------|
| <b>Date</b> <i>Required</i>                             | The date the record was created.                                                                                                            |
| Reason for Change<br>Required                           | The reason the student special ed data record needs to be modified.  The reason selected determines which fields are available to fill out. |
| Special Ed Setting                                      | The student's special ed educational environment.                                                                                           |
| Start Date Required when Special Ed Setting is selected | The first day the student was in the selected Special Ed Setting.                                                                           |
| End Date                                                | The last day the student was in the selected Special Ed Setting.                                                                            |
| Exit Reason                                             | The reason the student exited special ed services.                                                                                          |
| Exit Date Required when Exit Reason is populated        | The date the student exited special ed services.                                                                                            |