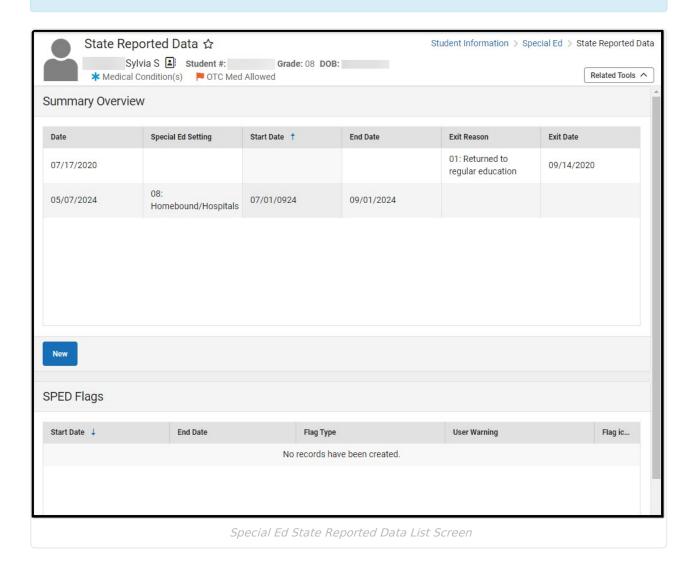

## **State Reported Data (Montana)**

Last Modified on 02/10/2025 9:36 am CS7

Tool Search: State Reported Data

The State Reported Data tool documents Special Ed information for state reporting purposes. This tool contains two sections: State Reported Data and SPED Flags. See the core SPED State Reporting article for information on necessary tool rights, SPED Flags functionality, and guidance on adding SPED State Reporting or Setting records.

Information entered into this tool syncs to the state when saved.

Select an existing record or click **New** to view the detail screen.